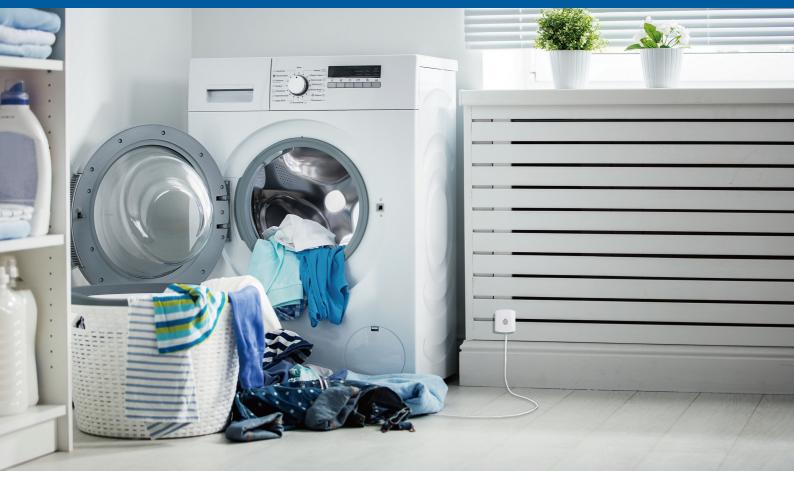

### Detecting Leaks and Floods to Prevent Water Damage

Wireless water leakage sensor with powerful functions, the WLS-23 Series is designed to make your family more comfortable and prevent against serious water damage that can cause stressful and expensive home repairs and damages. The entire length of WLS-23's water sensing cable can detect water and also be further extended with optional extension cables to increase detection area.

The WLS-23 Series is sleek and waterproof up to IP55 standard. Its wireless and small size allows for easy installation and can be wall mounted or ground deployed. It is ideally suited for places near your washing machine, water heater, dishwasher, under the sink or any place where water leakage may occur.