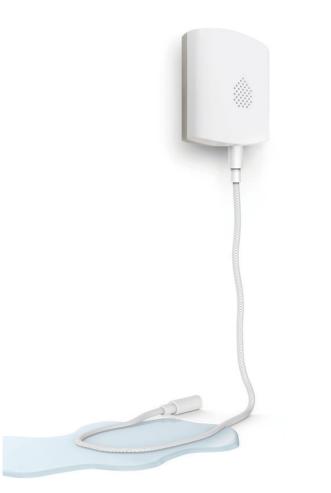

### Secure Your Way of Life

# WLS-23 Series Water Leakage Sensor

### Detecting Leaks and Floods to Prevent Water Damage





Wireless water leakage sensor with powerful functions, the WLS-23 Series is designed to make your family more comfortable and prevent against serious water damage that can cause stressful and expensive home repairs and damages. The entire length of WLS-23's water sensing cable can detect water and also be further extended with optional extension cables to increase detection area.

The WLS-23 Series is sleek and waterproof up to IP55 standard. Its wireless and small size allows for easy installation and can be wall mounted or ground deployed. It is ideally suited for places near your washing machine, water heater, dishwasher, under the sink or any place where water leakage may occur.

The WLS-23 Series adopts Climax's industry-leading RF technologies, delivering super speed signal transmi