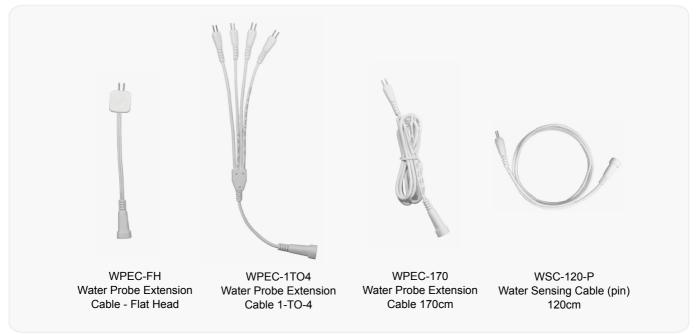

s to check system integrity

## Specifications

#### WLS-23-S/P-F1

| Frequency             | 433MHz / 868MHz               |
|-----------------------|-------------------------------|
| Power Source          | 3V, CR123 Lithium battery x 1 |
| Battery Life          | 10+ years*                    |
| Waterproof Standard   | IP55                          |
| Siren Output          | 85dB at 3 meters              |
| Operating Temperature | -10°C to 45°C (14°F to 113°F) |
| Operating Humidity    | Up to 85% non-condensing      |
| Dimensions            | 68mm x 25mm x 74mm            |

\* Note: Actual battery life may vary with product settings, operating environment, and usage.

### Included Water Sensing Cable or Water Probe Cable





### WLS-23 Series

### **Optional Extension Cables**



# **Ordering Information**

| WLS-23-S-F1 | Water Leakage Sensor with Water Sensing Cable (WSC-120-E) and extensive RF range, |
|-------------|-----------------------------------------------------------------------------------|
|             | compatible with Climax F1 control panels                                          |
| WLS-23-P-F1 | Water Leakage Sensor with Water Probe Cable (WPC-20-E) and extensive RF range,    |
|             | compatible with Climax F1 control panels                                          |