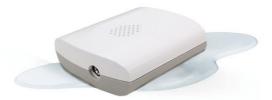

#### WLS-23-S/P-F1

| Frequency             | 433MHz / 868MHz               |
|-----------------------|-------------------------------|
| Power Source          | 3V, CR123 Lithium battery x 1 |
| Battery Life          | 10+ years*                    |
| Waterproof Standard   | IP55                          |
| Siren Output          | 85dB at 3 meters              |
| Operating Temperature | -10°C to 45°C (14°F to 113°F) |
| Operating Humidity    | Up to 85% non-condensing      |
| Dimensions            | 68mm x 25mm x 74mm            |