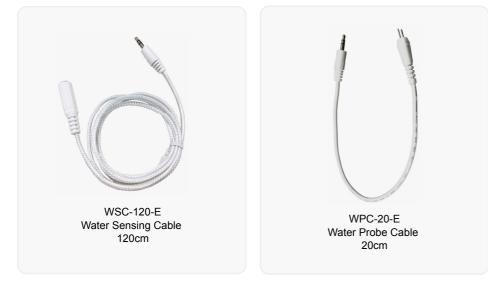

### **Optional Extension Cables**

- Waterproof up to IP55 standard
- Extendable water sensing cables or water probe cable to cover hard-to-reach areas (optional)
- Faster speed of signal transmission, reliability, and enhanced communication range
- LED indicator
- · Low battery detection
- Regular supervision signals to check system integrity