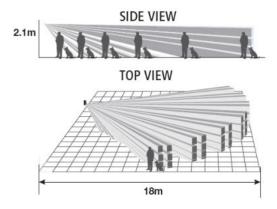

# **DETECTION PATTERN**

#### PRODUCT FEATURE

- Quad element Motion Detector ASIC based
- Coverage up to 12m
- Powered by 1 lithium battery CR123
- Battery life more than 4 years
- Configurable over-the-air by the Base Station
- Tamper Switch: Front cover and back tamper