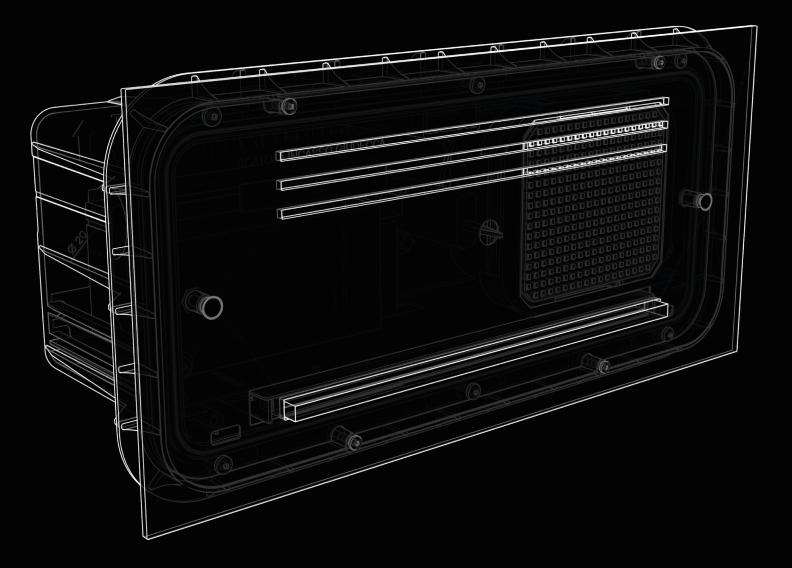

#### A PRODUCT FEATURING THE MAXIMUM SECURITY WITH MINIMAL AESTHETIC IMPACT

Giudecca is the first sounder completely wall built-in: the only visible component is its external cover, sturdy and yet slim, designed to look like a fan grill.

### **BUILT-IN BOX**

Unique and elegant, Giudecca is a product designed to make installation work easy.

The sounder features some useful technical tricks to ensure perfect performances and mounting.

- Built-in box provided in first-rate ABS with seal.
- Removable cover in galvanised metal, designed to avoid the contamination with construction material.
- Spirit level.

#### ADVANCED PERFORMANCES Care for details and top-level performances joined in one product, conceived to ensure total protection.

Thanks to its standard features, Giudecca proves to be user-friendly as well as a powerful deterrent.