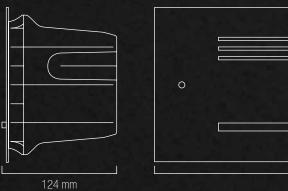

### **BUILT-IN BOX**

Unique and elegant, Giudecca is a product designed to make installation work easy.

The sounder features some useful technical tricks to ensure perfect performances and mounting.

- Built-in box provided in first-rate ABS with seal.
- Removable cover in galvanised metal, designed to avoid the contamination with construction material.
- Spirit level.

Setup for cable passing.

**Drilling template** to easily make the hole for Giudecca in-wall box in case of already existing walls.