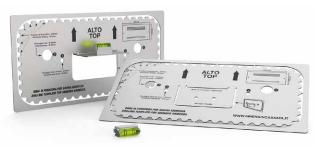

Setup for cable passing.

**Drilling template** to easily make the hole for Giudecca in-wall box in case of already existing walls.