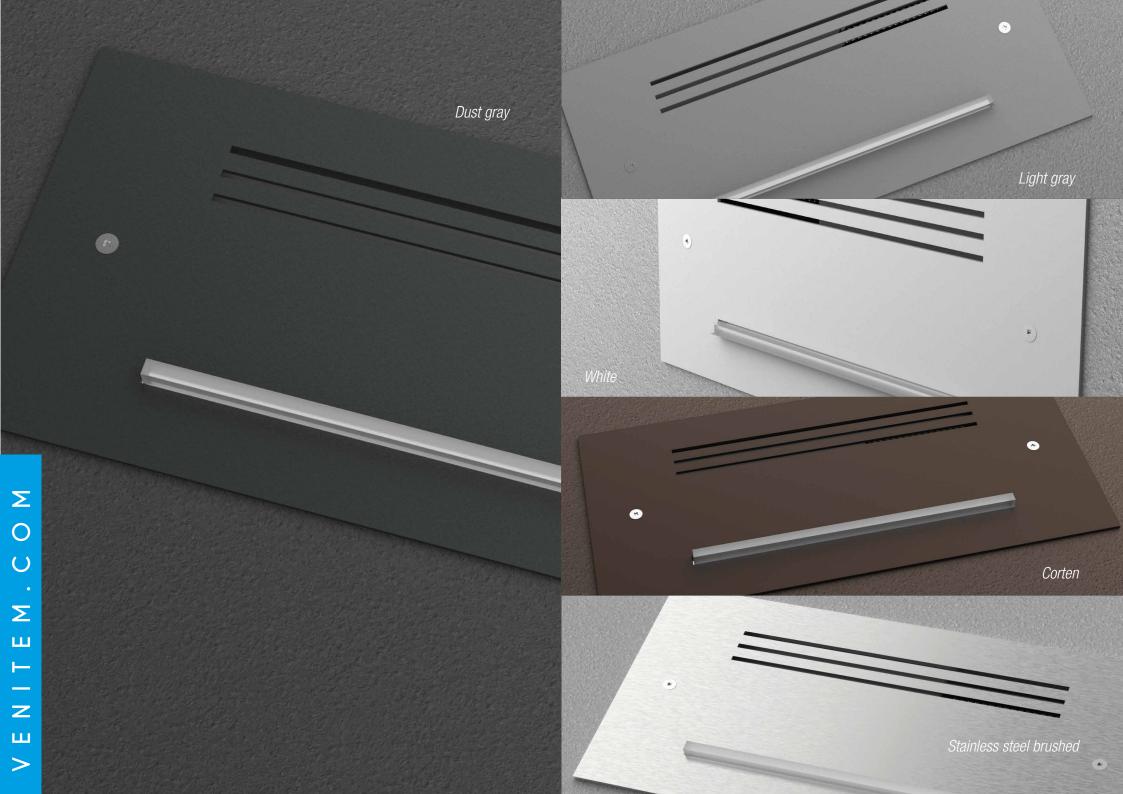

## CUSTOMIZED SOLUTION

Giudecca is fully customisable, representing the ideal solution to satisfy the most diverse requests and aesthetic needs.

Its external cover can be easily painted over in any colour but also customised in size and shape to better fit any installation locations.