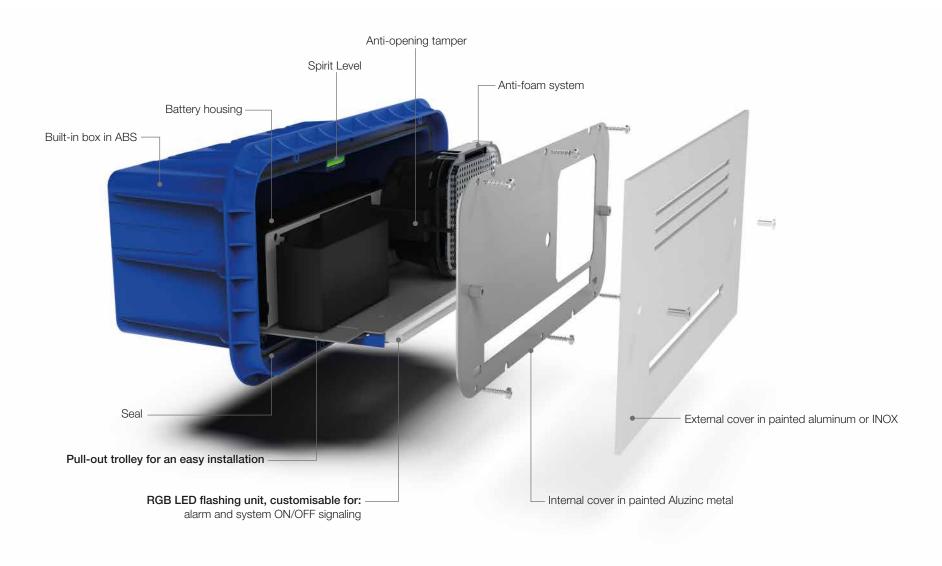

### **BUILT-IN BOX**

Unique and elegant, Giudecca is a product designed to make installation work easy.

The sounder features some useful technical tricks to ensure perfect performances and mounting.

- Built-in box provided in first-rate ABS with seal.
- Removable cover in galvanised metal, designed to avoid the contamination with construction material.
- Spirit level.

Battery control according to EN 50131 standard

Customizable RGB LED optical ON/OFF signaling

**1.2.3** Daily alarm counting

2 programmable sounds and 2 timings settable by dip switch

Block speaker

V E N I T E M . C O M