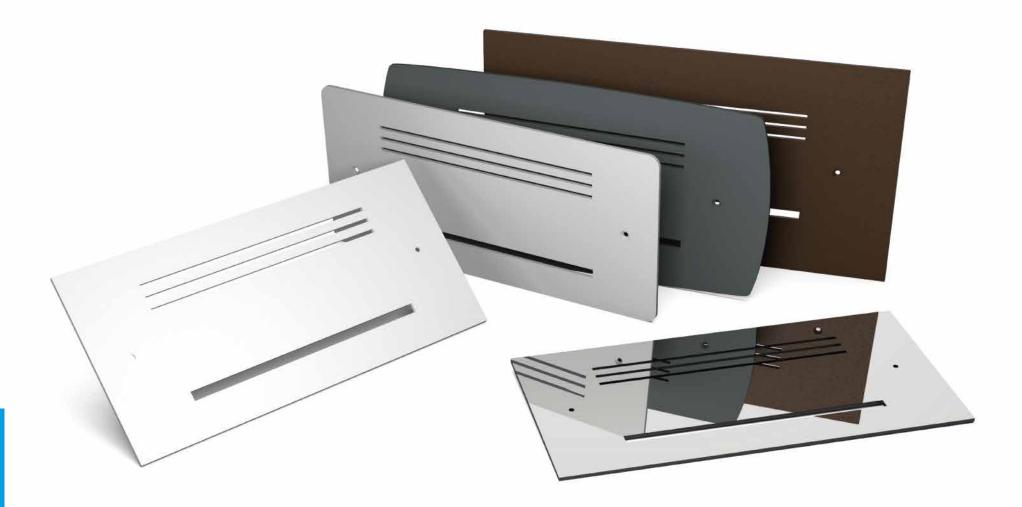

## CUSTOMIZED SOLUTION

Giudecca is fully customisable, representing the ideal solution to satisfy the most diverse requests and aesthetic needs.

Its external cover can be easily painted over in any colour but also customised in size and shape to better fit any installation locations.