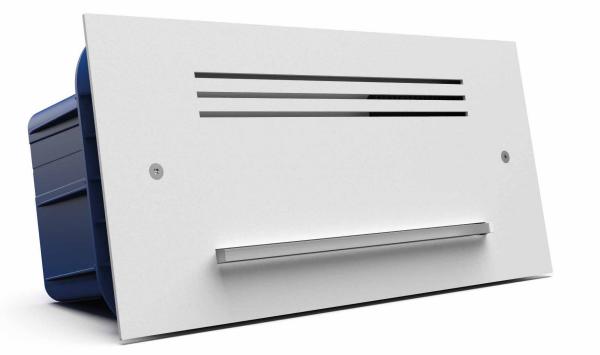

#### A PRODUCT FEATURING THE MAXIMUM SECURITY WITH MINIMAL AESTHETIC IMPACT

Giudecca is the first sounder completely wall built-in: the only visible component is its external cover, sturdy and yet slim, designed to look like a fan grill.

### **BUILT-IN BOX**

Unique and elegant, Giudecca is a product designed to make installation work easy.

The sounder features some useful technical tricks to ensure perfect performances and mounting.

- Built-in box provided in first-rate ABS with seal.
- Removable cover in galvanised metal, designed to avoid the contamination with construction material.
- Spirit level.