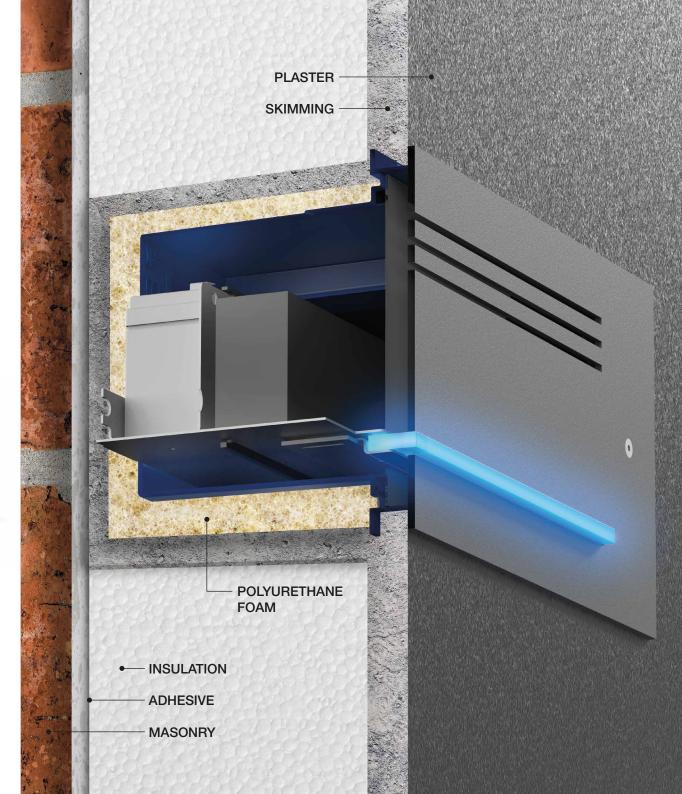

#### A PRODUCT FEATURING THE MAXIMUM SECURITY WITH MINIMAL AESTHETIC IMPACT

Giudecca is the first sounder completely wall built-in: the only visible component is its external cover, sturdy and yet slim, designed to look like a fan grill.

### **BUILT-IN BOX**

Unique and elegant, Giudecca is a product designed to make installation work easy.

The sounder features some useful technical tricks to ensure perfect performances and mounting.

- Built-in box provided in first-rate ABS with seal.
- Removable cover in galvanised metal, designed to avoid the contamination with construction material.
- Spirit level.