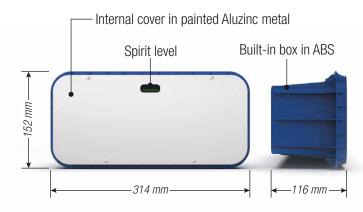

### **BUILT-IN BOX**

Unique and elegant, Giudecca is a product designed to make installation work easy.

The sounder features some useful technical tricks to ensure perfect performances and mounting.

- Built-in box provided in first-rate ABS with seal.
- Removable cover in galvanised metal, designed to avoid the contamination with construction material.
- Spirit level.