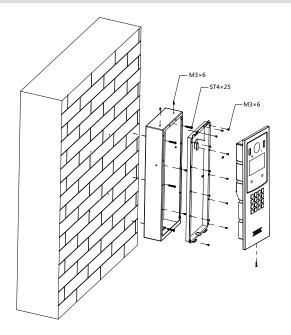

## Installation

**Step1** Drill holes in the wall according to holes on the surface mount box, and then put expansion tube in the holes.

**Step2** Fix the surface mount box on the wall with ST4×25 screws.

**Step3** Install M3×6 screws on the top of the surface mount box to prevent water leakage.

**Step4** Thread the cable through the bracket, and then connect the cables to cables on the wall.

**Step5** Fix the bracket on the surface mount box with M3×6 screws.

**Step6** Fix the outdoor station (VTO) on the bracket with M3×16 screws.

**Step7** Apply sealant to gaps between the surface mount box and the wall.