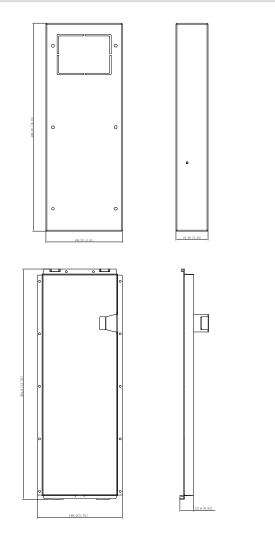

## Dimensions (mm[inch])

## VTM119+Surface Mounted Box

· Material: AL5052

• Dimensions: 150.2mm×411.3mm×127.0mm (5.91"×6.19"×5.00")