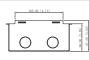

## **Technical Specification**

| Product Dimension      | 373mm×143mm×67.5mm (14.69"×5.63"×2.66") |
|------------------------|-----------------------------------------|
| Packaging Dimension    | 413mm×182mm×104mm (16.26"×7.17"×4.09")  |
| Operatimng Temperature | -30°C to +70°C (-20°F to +158°F)        |
| Operating Humidity     | 10%RH-90%RH                             |
| Operating Altitude     | 86kPa-106kPa                            |
| Gross Weight           | 1.1kg(2.42lb)                           |
| Installation Method    | Flush Mount                             |
| Operating Environment  | Outdoor                                 |

## Dimensions (mm[inch])

Rev 001.001 © 2019 Dahua . All rights reserved. Design and specifications are subject to change without notice. Pictures in the document are for reference only, and the actual product shall prevail.