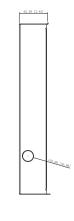

## **Technical Specification**

| Product Dimension      | 373mm×143mm×67.5mm (14.69"×5.63"×2.66") |
|------------------------|-----------------------------------------|
| Packaging Dimension    | 413mm×182mm×104mm (16.26"×7.17"×4.09")  |
| Operatimng Temperature | -30°C to +70°C (-20°F to +158°F)        |
| Operating Humidity     | 10%RH-90%RH                             |
| Operating Altitude     | 86kPa-106kPa                            |
| Gross Weight           | 1.1kg(2.42lb)                           |
| Installation Method    | Flush Mount                             |
| Operating Environment  | Outdoor                                 |

## Dimensions (mm[inch])

Rev 001.001 © 2019 Dahua . All rights reserved. Design and specifications are subject to change without notice. Pictures in the document are for reference only, and the actual product shall prevail.