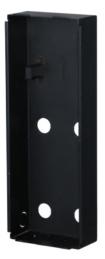

## VTM121

Flush Mount Plate of 8 Inch Face Recognition Outdoor Station

• Flush Mount

## **Ordering Information**

| Туре         | Material No.    | Description                                                                |
|--------------|-----------------|----------------------------------------------------------------------------|
| VTM121       | 1.0.01.15.11233 | Flush Mount Plate for outdoor stations<br>(DHI-VTO7541G and DHI-VTO7521G ) |
| DHI-VTO7541G | 1.0.01.15.11293 | 8 Inch Digital Face Recognition Outdoor<br>Station                         |
| DHI-VTO7521G | 1.0.01.15.11292 | 8 Inch Digital Face Recognition Outdoor<br>Station                         |