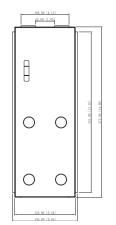

## **Technical Specification**

| Product Dimension      | 373mm×143mm×67.5mm (14.69"×5.63"×2.66") |
|------------------------|-----------------------------------------|
| Packaging Dimension    | 413mm×182mm×104mm (16.26"×7.17"×4.09")  |
| Operatimng Temperature | -30°C to +70°C (-20°F to +158°F)        |
| Operating Humidity     | 10%RH-90%RH                             |
| Operating Altitude     | 86kPa-106kPa                            |
| Gross Weight           | 1.1kg(2.42lb)                           |
| Installation Method    | Flush Mount                             |
| Operating Environment  | Outdoor                                 |

## Dimensions (mm[inch])

Rev 001.001 © 2019 Dahua . All rights reserved. Design and specifications are subject to change without notice. Pictures in the document are for reference only, and the actual product shall prevail.