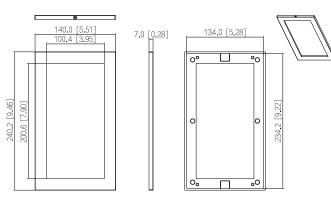

# Dimensions (mm[inch])

VTM25P2

Rev 001.001 © 2021 Dahua. All rights reserved. Design and specifications are subject to change without notice. Pictures in the document are for reference only, and the actual product shall prevail.

#### General

| Model      | VTM25P2                                  |
|------------|------------------------------------------|
| Color      | Black                                    |
| Dimensions | 140mm×240.20mm×7.0mm (5.51"×9.46"×0.28") |
| Material   | Aluminum                                 |