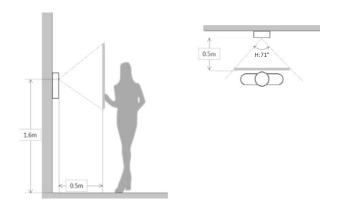

|                        |
|---------------------|------------------------|
| Ethernet            | 10M/100Mbps            |
| Network Protocol    | TCP/IP                 |
| General             |                        |
| Ingress Protection  | IP54, IK07             |
| Tamper Switch       | 1                      |
| Installation        | Surface & Flush        |
| Material            | Stainless steel        |
| Power               | DC 12V                 |
| Power Consumption   | Standby ≤1W, Work ≤10W |
| Working Temperature | -40°C~+60°C            |
| Relative Humidity   | 10%~90%RH              |
| Dimensions          | 143.0mm×406.0mm×42.0mm |
| Weight              | 1.6Kg                  |
|                     |                        |

Dimensions View Area





## Application