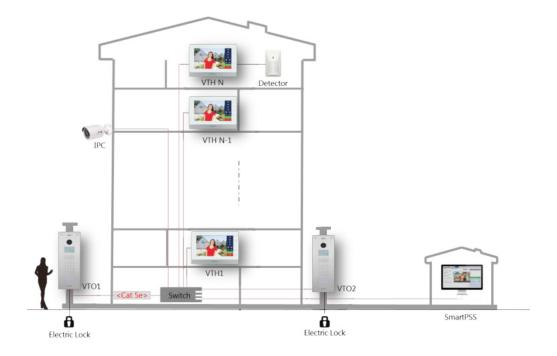

|
|---------------------|------------------------|
| Ethernet            | 10M/100Mbps            |
| Network Protocol    | TCP/IP                 |
| General             |                        |
| Ingress Protection  | IP54, IK07             |
| Tamper Switch       | 1                      |
| Installation        | Surface & Flush        |
| Material            | Stainless steel        |
| Power               | DC 12V                 |
| Power Consumption   | Standby ≤1W, Work ≤10W |
| Working Temperature | -40°C~+60°C            |
| Relative Humidity   | 10%~90%RH              |
| Dimensions          | 143.0mm×406.0mm×42.0mm |
| Weight              | 1.6Kg                  |
|                     |                        |

Dimensions View Area





## Application