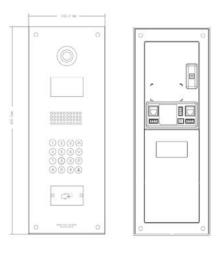

|   | 4            |
|---|--------------|
| Ш | Vandal-proof |

| Network             |                        |
|---------------------|------------------------|
| Ethernet            | 10M/100Mbps            |
| Network Protocol    | TCP/IP                 |
| General             |                        |
| Ingress Protection  | IP54, IK07             |
| Tamper Switch       | 1                      |
| Installation        | Surface & Flush        |
| Material            | Stainless steel        |
| Power               | DC 12V                 |
| Power Consumption   | Standby ≤1W, Work ≤10W |
| Working Temperature | -40°C~+60°C            |
| Relative Humidity   | 10%~90%RH              |
| Dimensions          | 143.0mm×406.0mm×42.0mm |
| Weight              | 1.6Kg                  |
|                     |                        |