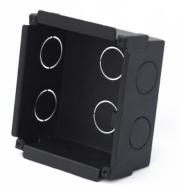

## Features

- Material: Metal
- · Size: 125mm\*135mm\*56mm
- · Weight: 0.8 Kg
- $\cdot$  Flush mounted box

Figure 1