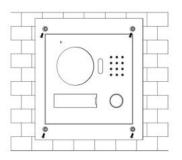

## Installation

a) Dig a hole on wall, its dimension is 117\*128\*80(mm).See Figure 1.

b) Embed metal bracket into wall until its four peaks lean against the wall.See Figure 2.

c) Align the device on metal bracket according to screw hole. At 2 spots fasten screws (M3×8 Cross recessed countersunk head tail machine screws--- galvanizing white), and fix device on metal bracket. See Figure 3.