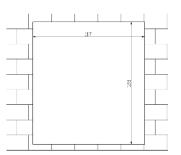

## Installation

a) Dig a hole on wall, its dimension is 117\*128\*80(mm).See Figure 1.

b) Embed metal bracket into wall until its four peaks lean against the wall.See Figure 2.

c) Align the device on metal bracket according to screw hole. At 2 spots fasten screws (M3×8 Cross recessed countersunk head tail machine screws--- galvanizing white), and fix device on metal bracket. See Figure 3.