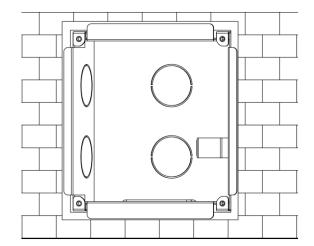

# **Dimensions**

# **Installation Step**

- Step 1. Dig a hole on wall, its dimension is 117\*128\*80(mm). See Figure 1
- Step 2. Embed metal bracket into wall until its four peaks lean against the wall. See Figure 2.
- Step 3. Align the device on metal bracket according to screw hole. At 2 spots fasten screws

(M3×8 Cross recessed countersunk head tail machine screws --- galvanizing white), and fix device on metal bracket. See Figure 3.

Figure 1

Figure 2

Figure 3