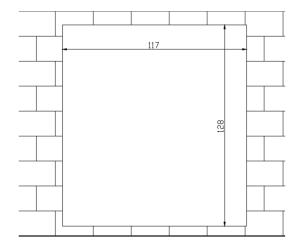

# **Installation Step**

- Step 1. Dig a hole on wall, its dimension is 117\*128\*80(mm). See Figure 1
- Step 2. Embed metal bracket into wall until its four peaks lean against the wall. See Figure 2.
- Step 3. Align the device on metal bracket according to screw hole. At 2 spots fasten screws