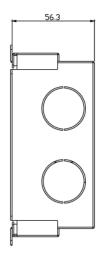

# Flush Mounted Box for VTO2000A



### **Features**

• Material: Metal

• Size: 125mm\*135mm\*56mm

• Weight: 0.8 Kg

· Flush mounted box

# **Dimensions**





# **Installation Step**

- Step 1. Dig a hole on wall, its dimension is 117\*128\*80(mm). See Figure 1
- Step 2. Embed metal bracket into wall until its four peaks lean against the wall. See Figure 2.
- Step 3. Align the device on metal bracket according to screw hole. At 2 spots fasten screws



(M3×8 Cross recessed countersunk head tail machine screws --- galvanizing white), and fix device on metal bracket. See Figure 3.





Figure 1

Figure 2



Figure 3

### Dahua Technology Co., Ltd.

1199BinAn Road, Binjiang District, Hangzhou, China

Tel: +86-571-87688883 Fax: +86-571-87688815

Email:overseas@dahuatech.com

www.dahuatech.com

<sup>\*</sup>Design and specifications are subject to change without notice.