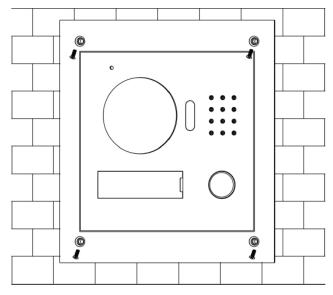

# **Installation Step**

- Step 1. Dig a hole on wall, its dimension is 117\*128\*80(mm). See Figure 1
- Step 2. Embed metal bracket into wall until its four peaks lean against the wall. See Figure 2.
- Step 3. Align the device on metal bracket according to screw hole. At 2 spots fasten screws

(M3×8 Cross recessed countersunk head tail machine screws --- galvanizing white), and fix device on metal bracket. See Figure 3.

Figure 1

Figure 2

Figure 3