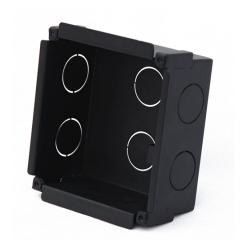

# Flush Mounted Box for VTO2000A

### **Features**

• Material: Metal

• Size: 125mm\*135mm\*56mm

• Weight: 0.8 Kg

· Flush mounted box