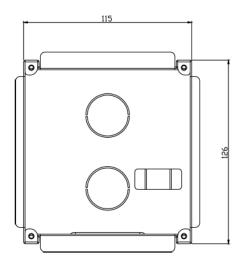

# Flush Mounted Box for VTO2000A



### **Features**

• Material: Metal

• Size: 125mm\*135mm\*56mm

• Weight: 0.8 Kg

· Flush mounted box

# **Dimensions**





# **Installation Step**

- Step 1. Dig a hole on wall, its dimension is 117\*128\*80(mm). See Figure 1
- Step 2. Embed metal bracket into wall until its four peaks lean against the wall. See Figure 2.
- Step 3. Align the device on metal bracket according to screw hole. At 2 spots fasten screws



(M3×8 Cross recessed countersunk head tail machine screws --- galvanizing white), and fix device on metal bracket. See Figure 3.





Figure 1

Figure 2



Figure 3

### Dahua Technology Co., Ltd.

1199BinAn Road, Binjiang District, Hangzhou, China

Tel: +86-571-87688883 Fax: +86-571-87688815

Email:overseas@dahuatech.com

www.dahuatech.com

<sup>\*</sup>Design and specifications are subject to change without notice.