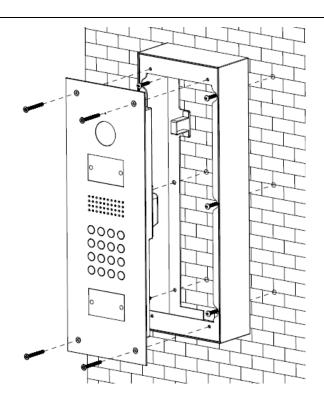

## Installation

a) Refer to the holes of the installation box to dig six holes on the wall and insert expansion bolts.

- b) Use 6 ST4.2×25 stainless screws to secure the installation brackets on the wall.
- c) Connect the cable and use 4 M4x40 to fix the device on the box.