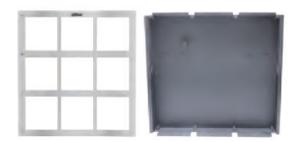

#### VTOF009 Features

- · Material:Stainless Steel
- · Size:369mm\*391mm\*11mm
- · Front Panel

## **VTOB115 Features**

- · Material:SPCC
- · Size:367.4mm\*390mm\*50.8mm
- · Flush Mounted Box
- · Weight for VTOF009-VTOB115:3.35kg