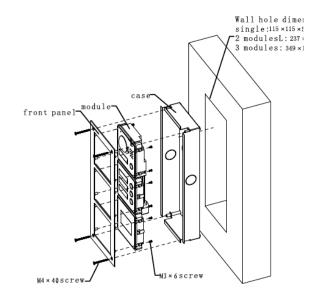

## Installation

- a) Dig a hole on wall. Module VTO has speicifications of single module, 2 modules, 3 modules and 9 modulars. A single module dimensions are 115\*115\*57(mm); 2 module dimensions are 237\*125\*50(mm), 3 module dimensions are 349\*125\*50(mm), 9 module dimensions are 349\*370\*50(mm).
- b) Embed case into wall until border of the case lean against the wall.
- c) Align the device on front panel with hole position. Fix with screw (M3×6 cross recessed countersunk flat tail machine screw), and the module is fastened on front panel.
- d) Fix front panel on case according to hole position, fix with (M4×40 inner hex flower sunk head flat tail machine screw), and front panel is fastened on the case.
- e) Write room no. on provided name card or name of resident. Insert name card cover.

### Note:

- a) Name card and name card cover are included in accessories by default.
- b) You may power up device only after all modules are well connected, otherwise module connected after power up will not operate.
- c) The diagram on the right is the installation diagram of 3 modules for reference.