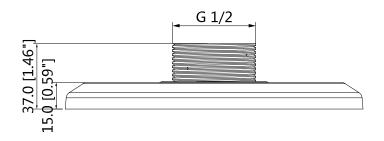

### **Technical Specifications**

| Model                 | DH-PFA102                        |  |
|-----------------------|----------------------------------|--|
| General               |                                  |  |
| Material              | Aluminum                         |  |
| Dimension             | Ф169mmx37mm (Ф6.65"x1.46")       |  |
| Pipe Thread           | G1 1/2"                          |  |
| Load Bearing          | 3.0kg(6.61lb)                    |  |
| Weight                | 0.25kg(0.55lb)                   |  |
| Color                 | White                            |  |
| Operating Temperature | -40°C~+60°C(-40°F~+140°F)        |  |
| Humidity              | <90% RH                          |  |
| Applicable Model      | Please see "Accessory Selection" |  |

### **Dimensions (mm/inch)**