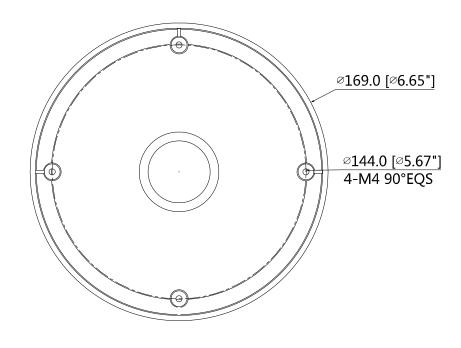

### **Technical Specifications**

| Model                 | DH-PFA102                        |  |
|-----------------------|----------------------------------|--|
| General               |                                  |  |
| Material              | Aluminum                         |  |
| Dimension             | Ф169mmx37mm (Ф6.65"x1.46")       |  |
| Pipe Thread           | G1 1/2"                          |  |
| Load Bearing          | 3.0kg(6.61lb)                    |  |
| Weight                | 0.25kg(0.55lb)                   |  |
| Color                 | White                            |  |
| Operating Temperature | -40°C~+60°C(-40°F~+140°F)        |  |
| Humidity              | <90% RH                          |  |
| Applicable Model      | Please see "Accessory Selection" |  |

### **Dimensions (mm/inch)**