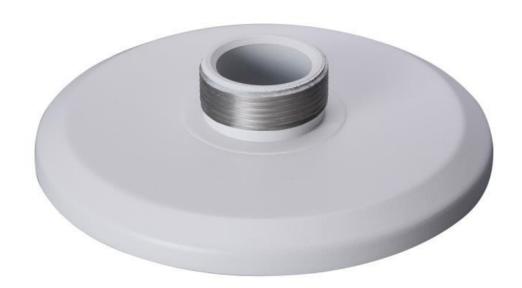

# DH-PFA102

Mount Adapter

#### **Features**

- Aesthetic design
- Material: aluminum
- Mount adapter