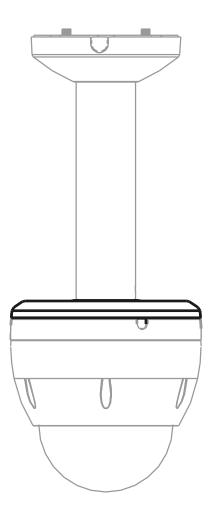

|  |
| Dimension             | Ф169mmx37mm (Ф6.65"x1.46")       |  |
| Pipe Thread           | G1 1/2"                          |  |
| Load Bearing          | 3.0kg(6.61lb)                    |  |
| Weight                | 0.25kg(0.55lb)                   |  |
| Color                 | White                            |  |
| Operating Temperature | -40°C~+60°C(-40°F~+140°F)        |  |
| Humidity              | <90% RH                          |  |
| Applicable Model      | Please see "Accessory Selection" |  |

#### **Order Information**

| Туре         | Part Number | Description   |
|--------------|-------------|---------------|
| Camera Mount | DH-PFA102   | Mount adapter |
|              | PFA102      | Mount adapter |

### **Dimensions (mm/inch)**





## **Application**



# **Package Information**

Mount adapter \*1