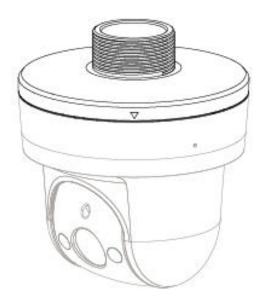

|  |
| Dimension             | Ф133mmx37mm (Ф5.23"x1.46")       |  |
| Pipe Thread           | G1 1/2"                          |  |
| Load Bearing          | 3.0kg(6.61lb)                    |  |
| Weight                | 0.13kg(0.29lb)                   |  |
| Color                 | White                            |  |
| Operating Temperature | -40°C~+60°C(-40°F~+140°F)        |  |
| Humidity              | <90% RH                          |  |
| Applicable Model      | Please see "Accessory Selection" |  |

### **Order Information**

| Туре         | Part Number | Description   |
|--------------|-------------|---------------|
| Camera Mount | DH-PFA103   | Mount adapter |
|              | PFA103      | Mount adapter |

# **Dimensions (mm/inch)**





# **Application**



# **Package Information**

Mount adapter \*1