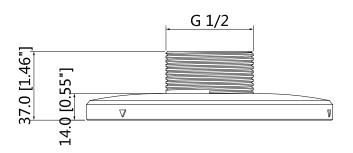

# **Dimensions (mm/inch)**

# **Technical Specifications**

| Model                 | DH-PFA103                        |  |
|-----------------------|----------------------------------|--|
| General               |                                  |  |
| Material              | Aluminum                         |  |
| Dimension             | Ф133mmx37mm (Ф5.23"x1.46")       |  |
| Pipe Thread           | G1 1/2"                          |  |
| Load Bearing          | 3.0kg(6.61lb)                    |  |
| Weight                | 0.13kg(0.29lb)                   |  |
| Color                 | White                            |  |
| Operating Temperature | -40°C~+60°C(-40°F~+140°F)        |  |
| Humidity              | <90% RH                          |  |
| Applicable Model      | Please see "Accessory Selection" |  |