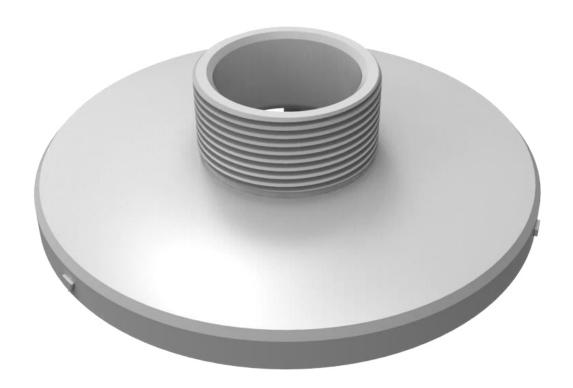

# DH-PFA103

**Mount Adapter** 

#### **Features**

- Aesthetic design
- Material: aluminum
- Hanging mount adapter

# **Technical Specifications**

| Model                 | DH-PFA103                        |  |
|-----------------------|----------------------------------|--|
| General               |                                  |  |
| Material              | Aluminum                         |  |
| Dimension             | Ф133mmx37mm (Ф5.23"x1.46")       |  |
| Pipe Thread           | G1 1/2"                          |  |
| Load Bearing          | 3.0kg(6.61lb)                    |  |
| Weight                | 0.13kg(0.29lb)                   |  |
| Color                 | White                            |  |
| Operating Temperature | -40°C~+60°C(-40°F~+140°F)        |  |
| Humidity              | <90% RH                          |  |
| Applicable Model      | Please see "Accessory Selection" |  |