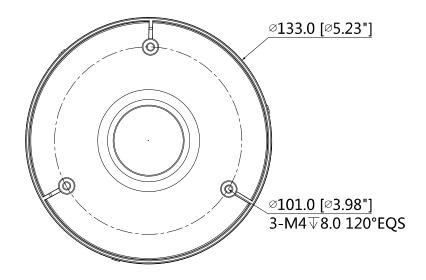

# **Dimensions (mm/inch)**

# **Technical Specifications**

| Model                 | DH-PFA103                        |  |
|-----------------------|----------------------------------|--|
| General               |                                  |  |
| Material              | Aluminum                         |  |
| Dimension             | Ф133mmx37mm (Ф5.23"x1.46")       |  |
| Pipe Thread           | G1 1/2"                          |  |
| Load Bearing          | 3.0kg(6.61lb)                    |  |
| Weight                | 0.13kg(0.29lb)                   |  |
| Color                 | White                            |  |
| Operating Temperature | -40°C~+60°C(-40°F~+140°F)        |  |
| Humidity              | <90% RH                          |  |
| Applicable Model      | Please see "Accessory Selection" |  |