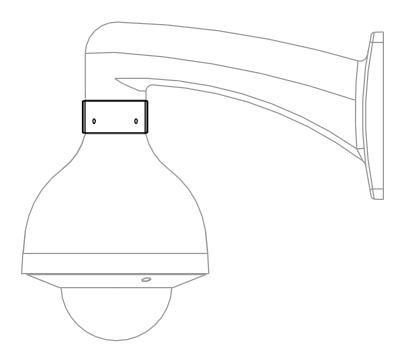

|  |
| Dimension             | Ф59mmx53mm (Ф2.32"x2.09")        |  |
| Pipe Thread           | G1 1/2"                          |  |
| Load Bearing          | 5.0kg(11.02lb)                   |  |
| Weight                | 0.2kg(0.44lb)                    |  |
| Color                 | White                            |  |
| Operating Temperature | -40°C~+60°C(-40°F~+140°F)        |  |
| Humidity              | <90% RH                          |  |
| Applicable Model      | Please see "Accessory Selection" |  |

### **Order Information**

| Туре         | Part Number | Description   |
|--------------|-------------|---------------|
| Camera Mount | DH-PFA110   | Mount adapter |
|              | PFA110      | Mount adapter |

### **Dimensions (mm/inch)**





# **Application**



# **Package Information**

Mount adapter \*1