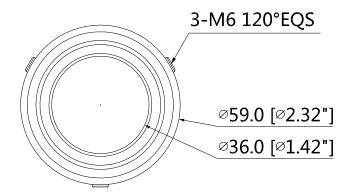

Aluminum                         |  |
| Dimension             | Ф59mmx53mm (Ф2.32"x2.09")        |  |
| Pipe Thread           | G1 1/2"                          |  |
| Load Bearing          | 5.0kg(11.02lb)                   |  |
| Weight                | 0.2kg(0.44lb)                    |  |
| Color                 | White                            |  |
| Operating Temperature | -40°C~+60°C(-40°F~+140°F)        |  |
| Humidity              | <90% RH                          |  |
| Applicable Model      | Please see "Accessory Selection" |  |

### **Order Information**

| Туре         | Part Number | Description   |
|--------------|-------------|---------------|
| Camera Mount | DH-PFA110   | Mount adapter |
|              | PFA110      | Mount adapter |

### **Dimensions (mm/inch)**





# **Application**



# **Package Information**

Mount adapter \*1