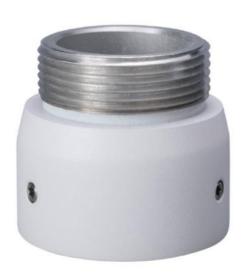

# DH-PFA110

**Mount Adapter** 

#### **Features**

- Aesthetic design
- Material: aluminum
- Mount adapter