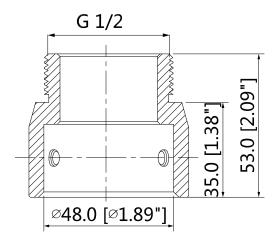

### **Dimensions (mm/inch)**

# **Technical Specifications**

| Model                 | DH-PFA110                        |  |
|-----------------------|----------------------------------|--|
| General               |                                  |  |
| Material              | Aluminum                         |  |
| Dimension             | Ф59mmx53mm (Ф2.32"x2.09")        |  |
| Pipe Thread           | G1 1/2"                          |  |
| Load Bearing          | 5.0kg(11.02lb)                   |  |
| Weight                | 0.2kg(0.44lb)                    |  |
| Color                 | White                            |  |
| Operating Temperature | -40°C~+60°C(-40°F~+140°F)        |  |
| Humidity              | <90% RH                          |  |
| Applicable Model      | Please see "Accessory Selection" |  |