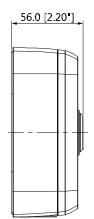

# **Technical Specifications**

| Model                 | DH-PFA122                                  |  |
|-----------------------|--------------------------------------------|--|
| General               |                                            |  |
| Material              | Aluminum                                   |  |
| Dimension (WxHxD)     | 134.0mmx133.5mmx56.0mm (5.28"x5.25"x2.20") |  |
| Pipe Thread           | G3/4"                                      |  |
| Weight                | 0.54kg(1.19lb)                             |  |
| Load Bearing          | 3.0kg(6.61lb)                              |  |
| Color                 | White                                      |  |
| Protection            | IP66                                       |  |
| Operating Temperature | -40°C~+60°C(-40°F~+140°F)                  |  |
| Humidity              | 0~90% RH                                   |  |
| Applicable Model      | Please see "Accessory Selection"           |  |

#### **Dimensions (mm/inch)**

www.dahuasecurity.com