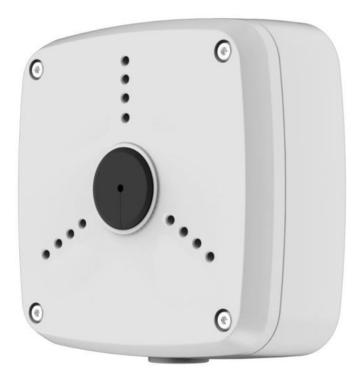

# DH-PFA122 Water-proof Junction Box

#### **Features**

- Aesthetic design
- Material: aluminum
- IP66 junction box