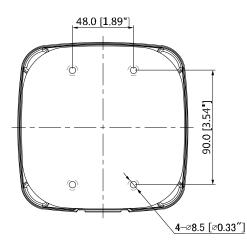

# **Technical Specifications**

| Model                 | DH-PFA122                                  |  |
|-----------------------|--------------------------------------------|--|
| General               |                                            |  |
| Material              | Aluminum                                   |  |
| Dimension (WxHxD)     | 134.0mmx133.5mmx56.0mm (5.28"x5.25"x2.20") |  |
| Pipe Thread           | G3/4"                                      |  |
| Weight                | 0.54kg(1.19lb)                             |  |
| Load Bearing          | 3.0kg(6.61lb)                              |  |
| Color                 | White                                      |  |
| Protection            | IP66                                       |  |
| Operating Temperature | -40°C~+60°C(-40°F~+140°F)                  |  |
| Humidity              | 0~90% RH                                   |  |
| Applicable Model      | Please see "Accessory Selection"           |  |

#### **Dimensions (mm/inch)**

www.dahuasecurity.com