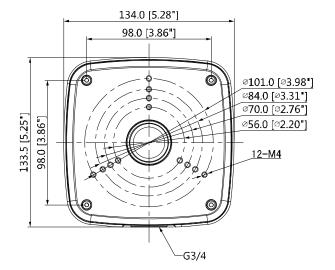

# **Technical Specifications**

| Model                 | DH-PFA122                                  |  |
|-----------------------|--------------------------------------------|--|
| General               |                                            |  |
| Material              | Aluminum                                   |  |
| Dimension (WxHxD)     | 134.0mmx133.5mmx56.0mm (5.28"x5.25"x2.20") |  |
| Pipe Thread           | G3/4"                                      |  |
| Weight                | 0.54kg(1.19lb)                             |  |
| Load Bearing          | 3.0kg(6.61lb)                              |  |
| Color                 | White                                      |  |
| Protection            | IP66                                       |  |
| Operating Temperature | -40°C~+60°C(-40°F~+140°F)                  |  |
| Humidity              | 0~90% RH                                   |  |
| Applicable Model      | Please see "Accessory Selection"           |  |

#### **Dimensions (mm/inch)**

www.dahuasecurity.com