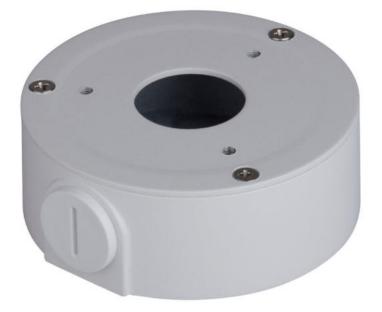

# DH-PFA134 Junction Box

#### **Features**

- Aesthetic design
- Material: aluminum & SECC
- Junction box

## **Technical Specifications**

| Model                 | DH-PFA134                        |  |
|-----------------------|----------------------------------|--|
| General               |                                  |  |
| Material              | Aluminum & SECC                  |  |
| Dimension             | Φ90.0mmx35.0mm (Φ3.54″x1.38″)    |  |
| Inch Thread           | M20(G1/2")                       |  |
| Load Bearing          | 1.0kg(2.2lb)                     |  |
| Weight                | 0.26kg(0.57lb)                   |  |
| Color                 | White                            |  |
| Operating Temperature | -40°C~+60°C(-40°F~+140°F)        |  |
| Humidity              | 0~90% RH                         |  |
| Applicable Model      | Please see "Accessory Selection" |  |