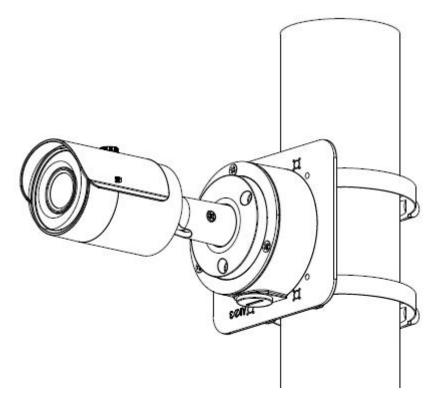

|
| Dimension             | Φ90.0mmx35.0mm (Φ3.54″x1.38″)    |  |
| Inch Thread           | M20(G1/2")                       |  |
| Load Bearing          | 1.0kg(2.2lb)                     |  |
| Weight                | 0.26kg(0.57lb)                   |  |
| Color                 | White                            |  |
| Operating Temperature | -40°C~+60°C(-40°F~+140°F)        |  |
| Humidity              | 0~90% RH                         |  |
| Applicable Model      | Please see "Accessory Selection" |  |

### **Order Information**

| Туре         | Part Number | Description  |
|--------------|-------------|--------------|
| Camera Mount | DH-PFA134   | Junction box |
|              | PFA134      | Junction box |

## **Dimensions (mm/inch)**





www.dahuasecurity.com

## Application



## **Package Information**

- Junction box \*1
- M4x10 screw \*3
- ST4x25 screw \*3
- Plastic anchor \*3
- Water-proof joint \*1
- Wrench \*1