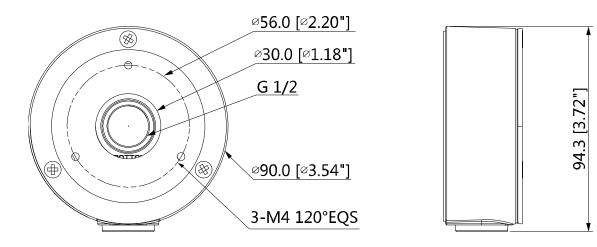

## **Dimensions (mm/inch)**

www.dahuasecurity.com

## **Technical Specifications**

| Model                 | DH-PFA134                        |  |
|-----------------------|----------------------------------|--|
| General               |                                  |  |
| Material              | Aluminum & SECC                  |  |
| Dimension             | Φ90.0mmx35.0mm (Φ3.54″x1.38″)    |  |
| Inch Thread           | M20(G1/2")                       |  |
| Load Bearing          | 1.0kg(2.2lb)                     |  |
| Weight                | 0.26kg(0.57lb)                   |  |
| Color                 | White                            |  |
| Operating Temperature | -40°C~+60°C(-40°F~+140°F)        |  |
| Humidity              | 0~90% RH                         |  |
| Applicable Model      | Please see "Accessory Selection" |  |