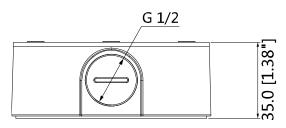

## **Dimensions (mm/inch)**

www.dahuasecurity.com

## **Technical Specifications**

| Model                 | DH-PFA134                        |  |
|-----------------------|----------------------------------|--|
| General               |                                  |  |
| Material              | Aluminum & SECC                  |  |
| Dimension             | Φ90.0mmx35.0mm (Φ3.54″x1.38″)    |  |
| Inch Thread           | M20(G1/2")                       |  |
| Load Bearing          | 1.0kg(2.2lb)                     |  |
| Weight                | 0.26kg(0.57lb)                   |  |
| Color                 | White                            |  |
| Operating Temperature | -40°C~+60°C(-40°F~+140°F)        |  |
| Humidity              | 0~90% RH                         |  |
| Applicable Model      | Please see "Accessory Selection" |  |