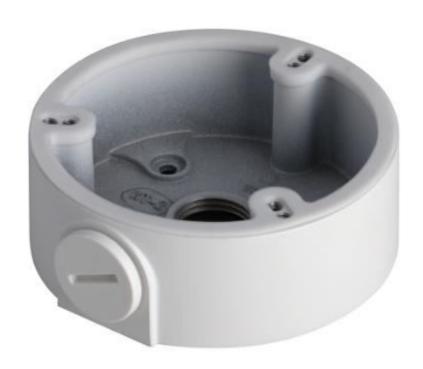

# DH-PFA135

**Junction Box** 

#### **Features**

- Aesthetic design
- Material: aluminum
- Junction box

### **Technical Specifications**

| Model                 | DH-PFA135                        |  |
|-----------------------|----------------------------------|--|
| General               |                                  |  |
| Material              | Aluminum                         |  |
| Dimension             | Ф90.0mmx34.1mm (Ф3.54"x1.34")    |  |
| Inch Thread           | M20(G1/2")                       |  |
| Load Bearing          | 1.0kg(2.2lb)                     |  |
| Weight                | 0.16kg(0.35lb)                   |  |
| Color                 | White                            |  |
| Operating Temperature | -40°C~+60°C(-40°F~+140°F)        |  |
| Humidity              | 0~90% RH                         |  |
| Applicable Model      | Please see "Accessory Selection" |  |