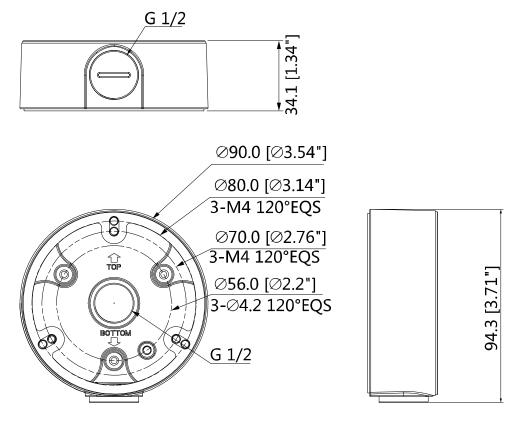

### **Dimensions (mm/inch)**

### **Technical Specifications**

| Model                 | DH-PFA135                        |  |
|-----------------------|----------------------------------|--|
| General               |                                  |  |
| Material              | Aluminum                         |  |
| Dimension             | Ф90.0mmx34.1mm (Ф3.54"x1.34")    |  |
| Inch Thread           | M20(G1/2")                       |  |
| Load Bearing          | 1.0kg(2.2lb)                     |  |
| Weight                | 0.16kg(0.35lb)                   |  |
| Color                 | White                            |  |
| Operating Temperature | -40°C~+60°C(-40°F~+140°F)        |  |
| Humidity              | 0~90% RH                         |  |
| Applicable Model      | Please see "Accessory Selection" |  |