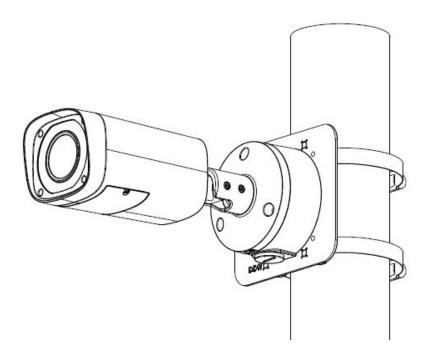

|  |
| Dimension             | Ф90.0mmx34.1mm (Ф3.54"x1.34")    |  |
| Inch Thread           | M20(G1/2")                       |  |
| Load Bearing          | 1.0kg(2.2lb)                     |  |
| Weight                | 0.16kg(0.35lb)                   |  |
| Color                 | White                            |  |
| Operating Temperature | -40°C~+60°C(-40°F~+140°F)        |  |
| Humidity              | 0~90% RH                         |  |
| Applicable Model      | Please see "Accessory Selection" |  |

#### **Order Information**

| Туре         | Part Number | Description  |
|--------------|-------------|--------------|
| Camera Mount | DH-PFA135   | Junction box |
|              | PFA135      | Junction box |

### **Dimensions (mm/inch)**



# **Application**



# **Package Information**

- Junction box \*1
- M4x12 screw \*3
- ST4x25 screw \*3
- Plastic anchor \*3
- Water-proof joint \*1
- Wrench \*1