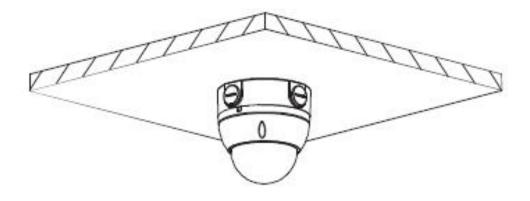

|  |
| Dimension             | Φ110.0mmx34.0mm (Φ4.33"x1.34")   |  |
| Inch Thread           | M20(G1/2")                       |  |
| Load Bearing          | 1.0kg(2.2lb)                     |  |
| Weight                | 0.19kg(0.42lb)                   |  |
| Color                 | White                            |  |
| Operating Temperature | -40°C~+60°C(-40°F~+140°F)        |  |
| Humidity              | 0~90% RH                         |  |
| Applicable Model      | Please see "Accessory Selection" |  |

#### **Order Information**

| Туре         | Part Number | Description  |
|--------------|-------------|--------------|
| Camera Mount | DH-PFA136   | Junction box |
|              | PFA136      | Junction box |

## **Dimensions (mm/inch)**





#### Application



## **Package Information**

- Junction box \*1
- M4x10 screw \*3
- ST4x25 screw \*3
- Plastic anchor \*3
- Water joint \*1
- Wrench \*1