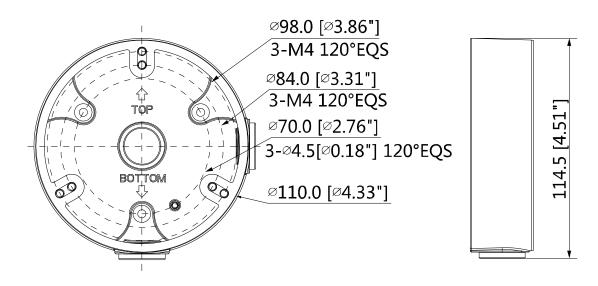

## **Dimensions (mm/inch)**

### **Technical Specifications**

| Model                 | DH-PFA136                        |  |
|-----------------------|----------------------------------|--|
| General               |                                  |  |
| Material              | Aluminum                         |  |
| Dimension             | Φ110.0mmx34.0mm (Φ4.33"x1.34")   |  |
| Inch Thread           | M20(G1/2")                       |  |
| Load Bearing          | 1.0kg(2.2lb)                     |  |
| Weight                | 0.19kg(0.42lb)                   |  |
| Color                 | White                            |  |
| Operating Temperature | -40°C~+60°C(-40°F~+140°F)        |  |
| Humidity              | 0~90% RH                         |  |
| Applicable Model      | Please see "Accessory Selection" |  |