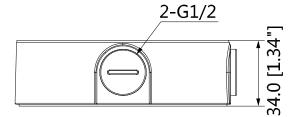

## **Dimensions (mm/inch)**

### **Technical Specifications**

| Model                 | DH-PFA136                        |  |
|-----------------------|----------------------------------|--|
| General               |                                  |  |
| Material              | Aluminum                         |  |
| Dimension             | Φ110.0mmx34.0mm (Φ4.33"x1.34")   |  |
| Inch Thread           | M20(G1/2")                       |  |
| Load Bearing          | 1.0kg(2.2lb)                     |  |
| Weight                | 0.19kg(0.42lb)                   |  |
| Color                 | White                            |  |
| Operating Temperature | -40°C~+60°C(-40°F~+140°F)        |  |
| Humidity              | 0~90% RH                         |  |
| Applicable Model      | Please see "Accessory Selection" |  |