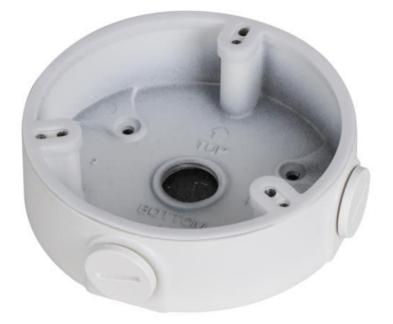

# DH-PFA136 Junction Box

#### **Features**

- Aesthetic design
- Material: aluminum
- Junction box

### **Technical Specifications**

| Model                 | DH-PFA136                        |  |
|-----------------------|----------------------------------|--|
| General               |                                  |  |
| Material              | Aluminum                         |  |
| Dimension             | Φ110.0mmx34.0mm (Φ4.33"x1.34")   |  |
| Inch Thread           | M20(G1/2")                       |  |
| Load Bearing          | 1.0kg(2.2lb)                     |  |
| Weight                | 0.19kg(0.42lb)                   |  |
| Color                 | White                            |  |
| Operating Temperature | -40°C~+60°C(-40°F~+140°F)        |  |
| Humidity              | 0~90% RH                         |  |
| Applicable Model      | Please see "Accessory Selection" |  |