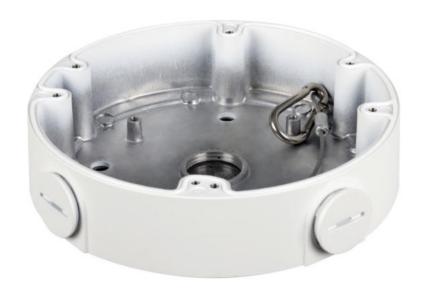

# DH-PFA138

**Junction Box** 

#### **Features**

- Material: aluminum
- Junction box
- Aesthetic design
- Safety rope hook attached, secure and reliable