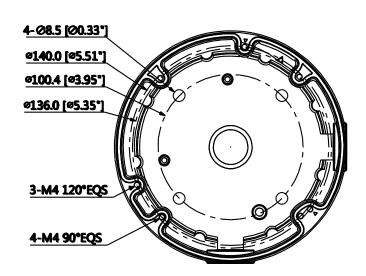

### **Dimensions (mm/inch)**

## **Technical Specifications**

| Model                 | DH-PFA138                        |  |  |
|-----------------------|----------------------------------|--|--|
| General               |                                  |  |  |
| Material              | Aluminum                         |  |  |
| Dimension             | Ф161x37mm (Ф6.34"x1.46")         |  |  |
| Inch Thread           | G3/4"                            |  |  |
| Weight                | 0.48kg(1.06lb)                   |  |  |
| Load Bearing          | 3.0kg(6.61lb)                    |  |  |
| Color                 | White                            |  |  |
| Operating Temperature | -40°C~+60°C(-40°F~+140°F)        |  |  |
| Humidity              | <90% RH                          |  |  |
| Applicable Model      | Please see "Accessory Selection" |  |  |