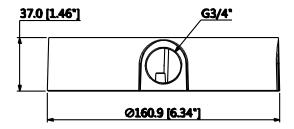

### **Dimensions (mm/inch)**

## **Technical Specifications**

| Model                 | DH-PFA138                        |  |  |
|-----------------------|----------------------------------|--|--|
| General               |                                  |  |  |
| Material              | Aluminum                         |  |  |
| Dimension             | Ф161x37mm (Ф6.34"x1.46")         |  |  |
| Inch Thread           | G3/4"                            |  |  |
| Weight                | 0.48kg(1.06lb)                   |  |  |
| Load Bearing          | 3.0kg(6.61lb)                    |  |  |
| Color                 | White                            |  |  |
| Operating Temperature | -40°C~+60°C(-40°F~+140°F)        |  |  |
| Humidity              | <90% RH                          |  |  |
| Applicable Model      | Please see "Accessory Selection" |  |  |