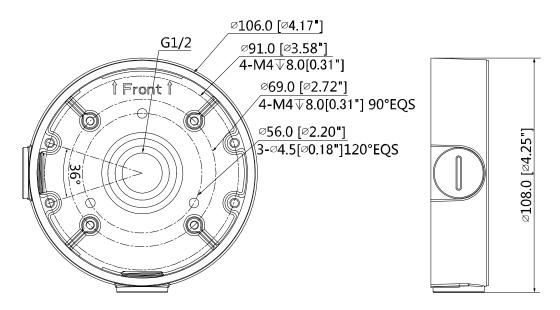

## **Dimensions (mm/inch)**

#### **Technical Specifications**

| Model                 | DH-PFA139                        |  |
|-----------------------|----------------------------------|--|
| General               |                                  |  |
| Material              | Aluminum                         |  |
| Dimension             | Φ108.0mmx28.5mm (Φ4.25"x1.12")   |  |
| Inch Thread           | M20(G1/2")                       |  |
| Load Bearing          | 1.0kg(2.2lb)                     |  |
| Weight                | 0.16kg(0.35lb)                   |  |
| Color                 | White                            |  |
| Operating Temperature | -40°C~+60°C (-40°F~+140°F)       |  |
| Humidity              | <90% RH                          |  |
| Applicable Model      | Please see "Accessory Selection" |  |