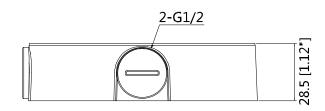

## **Dimensions (mm/inch)**

#### **Technical Specifications**

| Model                 | DH-PFA139                        |  |
|-----------------------|----------------------------------|--|
| General               |                                  |  |
| Material              | Aluminum                         |  |
| Dimension             | Φ108.0mmx28.5mm (Φ4.25"x1.12")   |  |
| Inch Thread           | M20(G1/2")                       |  |
| Load Bearing          | 1.0kg(2.2lb)                     |  |
| Weight                | 0.16kg(0.35lb)                   |  |
| Color                 | White                            |  |
| Operating Temperature | -40°C~+60°C (-40°F~+140°F)       |  |
| Humidity              | <90% RH                          |  |
| Applicable Model      | Please see "Accessory Selection" |  |