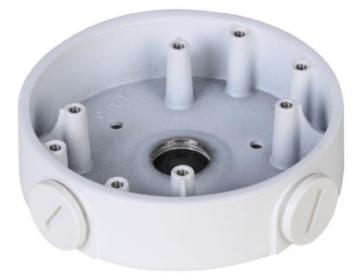

# DH-PFA139 Junction Box

#### **Features**

- Aesthetic design
- Material: aluminum
- Junction box