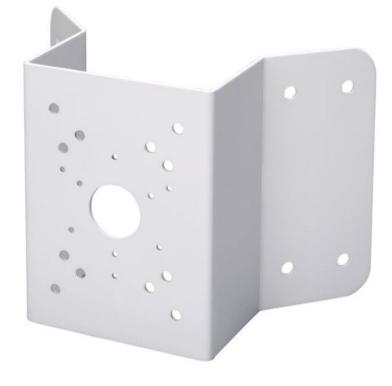

# DH-PFA151 Corner Mount Bracket

#### **Features**

- Material: SECC
- Corner mount bracket
- Aesthetic design

### **Technical Specifications**

| Model                 | DH-PFA151                             |  |
|-----------------------|---------------------------------------|--|
| General               |                                       |  |
| Material              | SECC                                  |  |
| Dimension(WxHxD)      | 243mmx170mmx138mm (9.57"x6.69"x5.43") |  |
| Pipe Thread           | N/A                                   |  |
| Operating Temperature | -40°C~+60°C(-40°F~+140°F)             |  |
| Humidity              | 0~90% RH                              |  |
| Load Bearing          | 10.0kg(22.05lb)                       |  |
| Weight                | 1.7kg(3.75lb)                         |  |
| Applicable Model      | Please see "Accessory Selection"      |  |