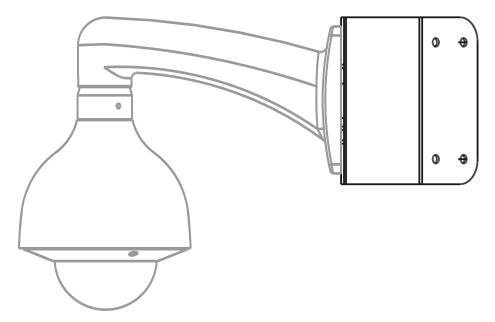

|
| Dimension(WxHxD)      | 243mmx170mmx138mm (9.57"x6.69"x5.43") |  |
| Pipe Thread           | N/A                                   |  |
| Operating Temperature | -40°C~+60°C(-40°F~+140°F)             |  |
| Humidity              | 0~90% RH                              |  |
| Load Bearing          | 10.0kg(22.05lb)                       |  |
| Weight                | 1.7kg(3.75lb)                         |  |
| Applicable Model      | Please see "Accessory Selection"      |  |

### **Order Information**

| Туре         | Part Number | Description          |
|--------------|-------------|----------------------|
| Camera Mount | DH-PFA151   | Corner mount bracket |
|              | PFA151      | Corner mount bracket |

## **Dimensions (mm/inch)**



www.dahuasecurity.com

## Application



## **Package Information**

- Corner mount bracket \*1
- M8x25 screw \*4
- Metal anchor \*4
- Wrench \*1