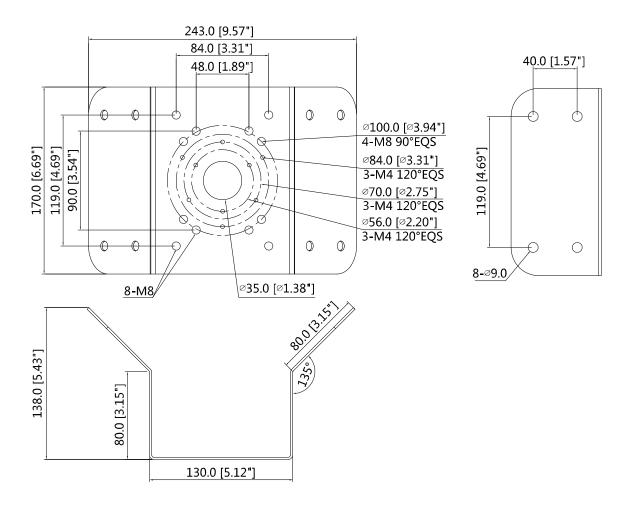

## **Dimensions (mm/inch)**

www.dahuasecurity.com

### **Technical Specifications**

| Model                 | DH-PFA151                             |  |
|-----------------------|---------------------------------------|--|
| General               |                                       |  |
| Material              | SECC                                  |  |
| Dimension(WxHxD)      | 243mmx170mmx138mm (9.57"x6.69"x5.43") |  |
| Pipe Thread           | N/A                                   |  |
| Operating Temperature | -40°C~+60°C(-40°F~+140°F)             |  |
| Humidity              | 0~90% RH                              |  |
| Load Bearing          | 10.0kg(22.05lb)                       |  |
| Weight                | 1.7kg(3.75lb)                         |  |
| Applicable Model      | Please see "Accessory Selection"      |  |