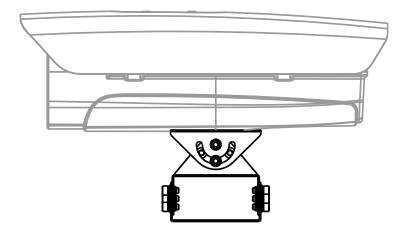

m                               |  |
| Dimension (WxHxD)     | 115mmx115mmx98.8mm (4.53"x4.53"x3.89") |  |
| Weight                | 0.5kg(1.1lb)                           |  |
| Load Bearing          | 6.0kg(13.23lb)                         |  |
| Color                 | White                                  |  |
| Operating Temperature | -40°C~+60°C(-40°F~+140°F)              |  |
| Humidity              | 0~90% RH                               |  |
| Applicable Model      | PFH610N/V/A series housing             |  |

#### **Order Information**

| Туре         | Part Number | Description     |
|--------------|-------------|-----------------|
| Camera Mount | DH-PFA162   | Housing bracket |
|              | PFA162      | Housing bracket |

## **Dimensions (mm/inch)**



## Application



## **Package Information**

- Housing bracket \*1
- M6x14 screw \*2
- 1/4-20x12UNC screw \*2
- Wrench \*1