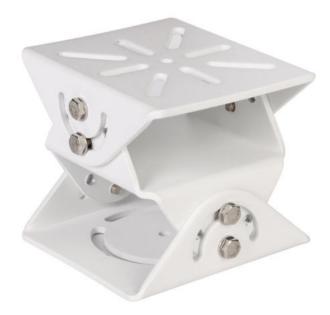

#### **Features**

- Aesthetic design
- Material: aluminum
- Housing bracket
- Support three-axis rotation for housing installation

## **Technical Specifications**

| Model                 | DH-PFA162                              |  |
|-----------------------|----------------------------------------|--|
| General               |                                        |  |
| Material              | Aluminum                               |  |
| Dimension (WxHxD)     | 115mmx115mmx98.8mm (4.53"x4.53"x3.89") |  |
| Weight                | 0.5kg(1.1lb)                           |  |
| Load Bearing          | 6.0kg(13.23lb)                         |  |
| Color                 | White                                  |  |
| Operating Temperature | -40°C~+60°C(-40°F~+140°F)              |  |
| Humidity              | 0~90% RH                               |  |
| Applicable Model      | PFH610N/V/A series housing             |  |