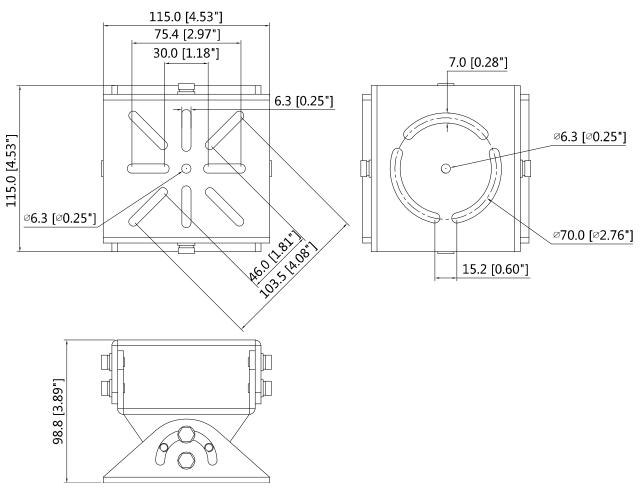

## **Dimensions (mm/inch)**

## **Technical Specifications**

| Model                 | DH-PFA162                              |  |
|-----------------------|----------------------------------------|--|
| General               |                                        |  |
| Material              | Aluminum                               |  |
| Dimension (WxHxD)     | 115mmx115mmx98.8mm (4.53"x4.53"x3.89") |  |
| Weight                | 0.5kg(1.1lb)                           |  |
| Load Bearing          | 6.0kg(13.23lb)                         |  |
| Color                 | White                                  |  |
| Operating Temperature | -40°C~+60°C(-40°F~+140°F)              |  |
| Humidity              | 0~90% RH                               |  |
| Applicable Model      | PFH610N/V/A series housing             |  |