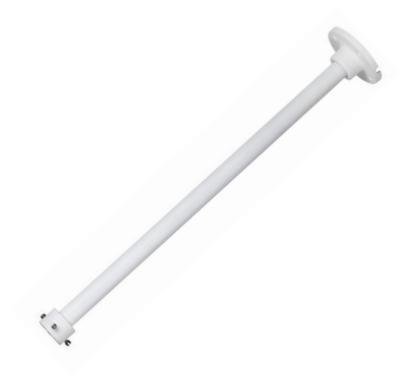

#### **Features**

- Neat & Integrated design.
- Ceiling mount bracket.
- Material: Aluminum.

## **Technical Specifications**

| Model                 | DH-PFB220C                     |  |
|-----------------------|--------------------------------|--|
| General               |                                |  |
| Material              | Aluminum                       |  |
| Dimension             | Φ128.8mmx767.0mm(Φ5.07"x30.2") |  |
| Weight                | 0.9kg(1.98lb)                  |  |
| Load Bearing          | 2kg(4.41lb)                    |  |
| Color                 | White                          |  |
| Operating Temperature | -40°C ~60°C(-40°F ~140°F)      |  |
| Humidity              | <90% RH                        |  |
| Applicable Model      | DH-PFA106, DH-PFA117           |  |