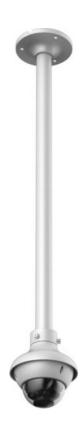

|  |
| Applicable Model      | DH-PFA106, DH-PFA117           |  |

#### **Order Information**

| Туре                | Part Number | Description                              |
|---------------------|-------------|------------------------------------------|
| Camera Mount Series | DH-PFA106   | Adapter plate _ Dahua brand              |
|                     | PFA106      | Adapter plate _Neutral, no brand         |
|                     | DH-PFB305W  | Wall mount bracket _ Dahua brand         |
|                     | PFB305W     | Wall mount bracket _Neutral, no brand    |
|                     | DH-PFB220C  | Ceiling mount bracket _ Dahua brand      |
|                     | DH-PFB220C  | Ceiling mount bracket _Neutral, no brand |

## **Dimensions (mm/inch)**



## **Application**



### **Package Information**

- Ceiling mount Bracket \*1
- S5.0 Wrench \*1