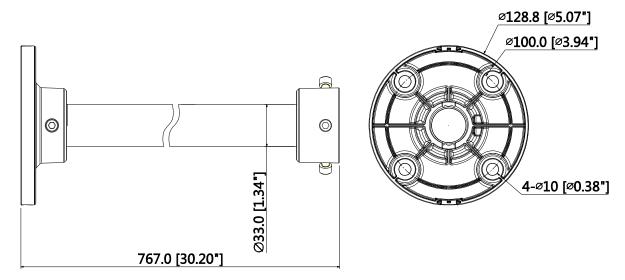

## **Dimensions (mm/inch)**

## **Technical Specifications**

| Model                 | DH-PFB220C                     |  |
|-----------------------|--------------------------------|--|
| General               |                                |  |
| Material              | Aluminum                       |  |
| Dimension             | Φ128.8mmx767.0mm(Φ5.07"x30.2") |  |
| Weight                | 0.9kg(1.98lb)                  |  |
| Load Bearing          | 2kg(4.41lb)                    |  |
| Color                 | White                          |  |
| Operating Temperature | -40°C ~60°C(-40°F ~140°F)      |  |
| Humidity              | <90% RH                        |  |
| Applicable Model      | DH-PFA106, DH-PFA117           |  |