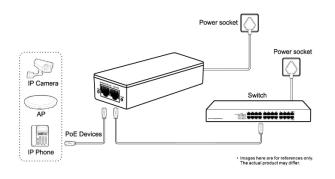

## **Application Scenario**

### **Product Overview**

TAM1GT1GT-30 is designed to work under extreme environments, such as wide temperature range and lightning environment. The TAM1GT1GT-30 is single-port 802.3at PoE+ midspan with internal power supply in compact housing. Carrying both Ethernet data and power, the device helps users to utilize just one Ethernet cable to easily install and deploy IP camera, wireless AP or VoIP phone.