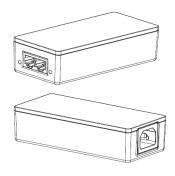

### **Product Overview**

TAM1GT1GT-30 is designed to work under extreme environments, such as wide temperature range and lightning environment. The TAM1GT1GT-30 is single-port 802.3at PoE+ midspan with internal power supply in compact housing. Carrying both Ethernet data and power, the device helps users to utilize just one Ethernet cable to easily install and deploy IP camera, wireless AP or VoIP phone.

| <b>Technical Specification</b> |                                                                                                                        |
|--------------------------------|------------------------------------------------------------------------------------------------------------------------|
| Model                          | TAM1GT1GT-30                                                                                                           |
| Ethernet Port                  | 1*10/100/1000 Base-T<br>1*10/100/1000 Base-T( PoE power supply)                                                        |
| PoE Power Consumption          | Power output≤30W                                                                                                       |
| PoE Protocol                   | IEEE802.3af, IEEE802.3at                                                                                               |
| LED Indicator                  | PSE: Indicates the device is delivering power to the PD.(Green) PWR: Indicates the device is working properly. (Green) |
| Application Humidity           | 10%~90%                                                                                                                |
| Power                          | AC100~240V 50/60Hz                                                                                                     |
| Working Temperature            | -10°C~55°C                                                                                                             |
| Weight                         | 250g                                                                                                                   |
| Dimension(W×D×H)               | 132.3mm×60mm×33mm                                                                                                      |