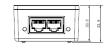

| <b>Technical Specification</b> |                                                                                                                        |
|--------------------------------|------------------------------------------------------------------------------------------------------------------------|
| Model                          | TAM1GT1GT-30                                                                                                           |
| Ethernet Port                  | 1*10/100/1000 Base-T<br>1*10/100/1000 Base-T( PoE power supply)                                                        |
| PoE Power Consumption          | Power output≤30W                                                                                                       |
| PoE Protocol                   | IEEE802.3af, IEEE802.3at                                                                                               |
| LED Indicator                  | PSE: Indicates the device is delivering power to the PD.(Green) PWR: Indicates the device is working properly. (Green) |
| Application Humidity           | 10%~90%                                                                                                                |
| Power                          | AC100~240V 50/60Hz                                                                                                     |
| Working Temperature            | -10°C~55°C                                                                                                             |
| Weight                         | 250g                                                                                                                   |
| Dimension(W×D×H)               | 132.3mm×60mm×33mm                                                                                                      |