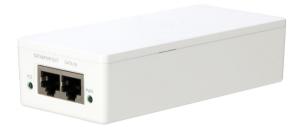

### **Product Overview**

TAM1GT1GT-30 is designed to work under extreme environments, such as wide temperature range and lightning environment. The TAM1GT1GT-30 is single-port 802.3at PoE+ midspan with internal power supply in compact housing. Carrying both Ethernet data and power, the device helps users to utilize just one Ethernet cable to easily install and deploy IP camera, wireless AP or VoIP phone.

| <b>Technical Specification</b> |                                                                                                                        |
|--------------------------------|------------------------------------------------------------------------------------------------------------------------|
| Model                          | TAM1GT1GT-30                                                                                                           |
| Ethernet Port                  | 1*10/100/1000 Base-T<br>1*10/100/1000 Base-T( PoE power supply)                                                        |
| PoE Power Consumption          | Power output≤30W                                                                                                       |
| PoE Protocol                   | IEEE802.3af, IEEE802.3at                                                                                               |
| LED Indicator                  | PSE: Indicates the device is delivering power to the PD.(Green) PWR: Indicates the device is working properly. (Green) |
| Application Humidity           | 10%~90%                                                                                                                |
| Power                          | AC100~240V 50/60Hz                                                                                                     |
| Working Temperature            | -10°C~55°C                                                                                                             |
| Weight                         | 250g                                                                                                                   |
| Dimension(W×D×H)               | 132.3mm×60mm×33mm                                                                                                      |