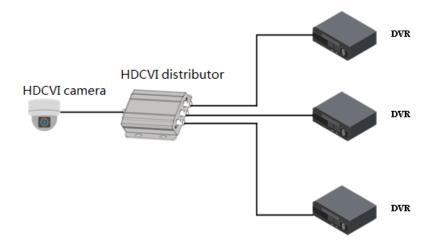

|
| BNC Port          | 4*BNC ports (1/3 channel In/Out)                 |
| Other             |                                                  |
| Indicator         | Video indicator, power indicator, data indicator |
| Power             | DC12V 1A                                         |
| Power Consumption | ≤5W                                              |
| Temperature       | -40°C ~75°C                                      |
| Humidity          | 10%~90% RH                                       |
| Unit Weight       | 200g                                             |
| Dimension         | 104.6mm×96.2mm×29.5mm                            |
| Installation      | Wall mount                                       |



# **DH-TP2600**

#### **Dimensions (mm)**



## **Application**



#### **Dahua Technology Co., Ltd.**

1199 BinAn Road, Binjiang District, Hangzhou, China

Tel: +86-571-87688883 Fax: +86-571-87688815

Email: overseas@dahuatech.com

www.dahuasecurity.com

\*Design and specifications are subject to change without notice.
© 2014 Dahua Technology Co., Ltd.