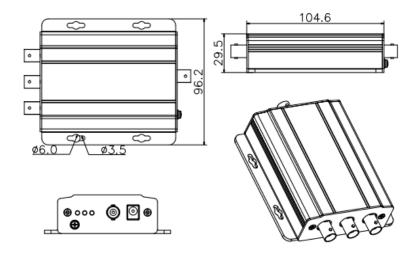

### **Specifications**

| Model             | DH-TP2600                                        |
|-------------------|--------------------------------------------------|
| Physical Port     |                                                  |
| BNC Port          | 4*BNC ports (1/3 channel In/Out)                 |
| Other             |                                                  |
| Indicator         | Video indicator, power indicator, data indicator |
| Power             | DC12V 1A                                         |
| Power Consumption | ≤5W                                              |
| Temperature       | -40°C ~75°C                                      |
| Humidity          | 10%~90% RH                                       |
| Unit Weight       | 200g                                             |
| Dimension         | 104.6mm×96.2mm×29.5mm                            |
| Installation      | Wall mount                                       |

#### **Dimensions (mm)**