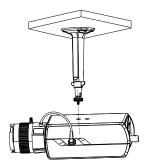

## Installation step:

1 1 Choose the appropriate wall to mount the bracket

③ Adjust the monitoring angle through nut and universal joint

Note: The actual bracket may vary from the picture above.

## Notice:

- Pay attention to color matching
- The bracket should be installed on the flat surface of a wall
- The wall must be capable of supporting more than 3 times the total load of camera and bracket
- The maximum load capacity of the mount is 2.5KG
  - ② Complete the fixation of bracket and install the camera to the universal joint and complete the wiring

④ Complete the installation