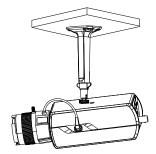

## Installation step:

1 1 Choose the appropriate wall to mount the bracket

③ Adjust the monitoring angle through nut and universal joint

Note: The actual bracket may vary from the picture above.

## Notice:

- Pay attention to color matching
- The bracket should be installed on the flat surface of a wall
- The wall must be capable of supporting more than 3 times the total load of camera and bracket
- The maximum load capacity of the mount is 2.5KG
  - ② Complete the fixation of bracket and install the camera to the universal joint and complete the wiring

④ Complete the installation