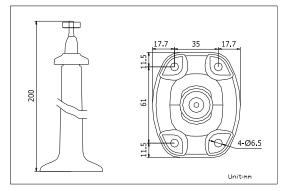

## **Dimension:**

## Parameters:

| Model     | DS-1203ZJ                                | DS-1203ZJ-S |
|-----------|------------------------------------------|-------------|
| Parameter | Pendent Mounting Bracket Indoor          |             |
| Color     | Hik white                                | Silver      |
| Feature   | Suitable for box, bullet and zoom camera |             |
|           | pendent mounting                         |             |
| Angle     | Horizontal:360°; Vertical:0~90°          |             |
| Dimension | 70.4×84×200.5mm                          |             |
| Weight    | 220g                                     |             |