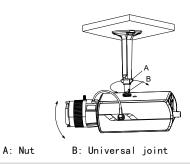

## Installation step:

1 1 Choose the appropriate wall to mount the bracket

③ Adjust the monitoring angle through nut and universal joint

Note: The actual bracket may vary from the picture above.

## Notice:

- Pay attention to color matching
- The bracket should be installed on the flat surface of a wall
- The wall must be capable of supporting more than 3 times the total load of camera and bracket
- The maximum load capacity of the mount is 2.5KG
  - ② Complete the fixation of bracket and install the camera to the universal joint and complete the wiring

④ Complete the installation