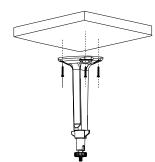

## Installation step:

1 1 Choose the appropriate wall to mount the bracket

③ Adjust the monitoring angle through nut and universal joint

Note: The actual bracket may vary from the picture above.

## Notice:

- Pay attention to color matching
- The bracket should be installed on the flat surface of a wall
- The wall must be capable of supporting more than 3 times the total load of camera and bracket
- The maximum load capacity of the mount is 2.5KG
  - ② Complete the fixation of bracket and install the camera to the universal joint and complete the wiring