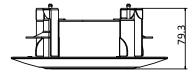

#### **Dimension**

### **Parameter**

| Model      | DS-1227ZJ-PT6                       |  |
|------------|-------------------------------------|--|
| Parameters | In-Ceiling Mounting for Dome Camera |  |
| Appearance | Hikvision White                     |  |
| Material   | Steel and Plastic                   |  |
| Dimension  | Ф210 × 79.3 mm                      |  |
| Weight     | 520 g                               |  |