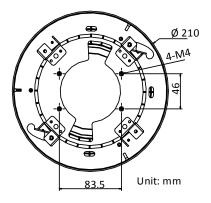

#### **Dimension**

### **Parameter**

| Model      | DS-1227ZJ-PT6                       |  |
|------------|-------------------------------------|--|
| Parameters | In-Ceiling Mounting for Dome Camera |  |
| Appearance | Hikvision White                     |  |
| Material   | Steel and Plastic                   |  |
| Dimension  | Ф210 × 79.3 mm                      |  |
| Weight     | 520 g                               |  |