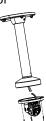

#### **Installation Step:**

① Choose the appropriate wall to install the ceiling plate and thread the cable

- Waterproof rubber is necessary for outdoor application
- 5 Thread the cable and fix inner module to adaptor

 Connect pole and adapter; thread cable and screw up

A&B: Tightening Screw

6 Adjust the view angle of camera

O Install lining and lower dome alternatively to inner module

⑧ Installation complete.

Note: The figure of Speed Dome in "Installation Step" is only for your reference; please adhere to our real products.