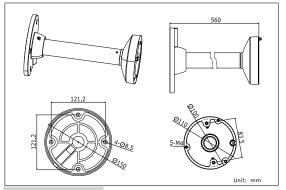

#### **Dimension:**

#### **Parameter:**

| Model       | DS-1271ZJ-110                             |
|-------------|-------------------------------------------|
|             | Pendent Mounting Bracket for Dome Camera  |
| Parameters  |                                           |
| Appearance  | Hikvision White                           |
| Range of    | Suitable for dome camera pendent mounting |
| Application |                                           |
| Material    | Aluminum Alloy                            |
| Dimension   | Φ150×560mm                                |
| Weight      | 1270g                                     |