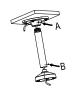

 Connect pole and adapter; thread cable and screw up

A&B: Tightening Screw

6 Adjust the view angle of camera

O Install lining and lower dome alternatively to inner module

⑧ Installation complete.

Note: The figure of Speed Dome in "Installation Step" is only for your reference; please adhere to our real products.