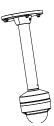

## **DS-1271ZJ-110**

Pendent Mounting Bracket for

#### Mini Dome Camera

#### **Dimension:**