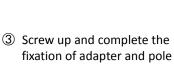

#### **Installation Step:**

① Choose the appropriate wall to install the ceiling plate and thread the cable

- Waterproof rubber is necessary for outdoor application
- 5 Thread the cable and fix inner module to adaptor

 Connect pole and adapter; thread cable and screw up

A&B: Tightening Screw

6 Adjust the view angle of camera

O Install lining and lower dome alternatively to inner module

⑧ Installation complete.

Note: The figure of Speed Dome in "Installation Step" is only for your reference; please adhere to our real products.