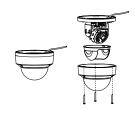

 Connect pole and adapter; thread cable and screw up

A&B: Tightening Screw

6 Adjust the view angle of camera

O Install lining and lower dome alternatively to inner module

⑧ Installation complete.

Note: The figure of Speed Dome in "Installation Step" is only for your reference; please adhere to our real products.