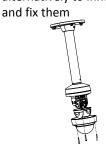

#### **Installation Step:**

① Choose the appropriate wall to install the ceiling plate and thread the cable

- Waterproof rubber is necessary for outdoor application
- 5 Thread the cable and fix inner module to adaptor

 Connect pole and adapter; thread cable and screw up

A&B: Tightening Screw

6 Adjust the view angle of camera

O Install lining and lower dome alternatively to inner module

⑧ Installation complete.

Note: The figure of Speed Dome in "Installation Step" is only for your reference; please adhere to our real products.