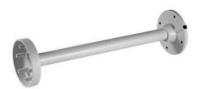

#### **Dimension:**

#### **Parameter:**

| Model       | DS-1271ZJ-110                             |
|-------------|-------------------------------------------|
|             | Pendent Mounting Bracket for Dome Camera  |
| Parameters  |                                           |
| Appearance  | Hikvision White                           |
| Range of    | Suitable for dome camera pendent mounting |
| Application |                                           |
| Material    | Aluminum Alloy                            |
| Dimension   | Φ150×560mm                                |
| Weight      | 1270g                                     |