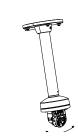

# HIKVISION

## **DS-1271ZJ-110**

Pendent Mounting Bracket for

#### Mini Dome Camera

#### **Features:**

- Aluminum alloy material with surface spray treatment
- Indoor/Outdoor general design
- Internal routed cable design
- Cable entrance is reserved for convenient wiring indoor
- Better water proof design

#### **Dimension:**



#### Model Suitable:

DS-2CC51D3S-VPIR, DS-2CD2112-(I), DS-2CD2132-(I)

#### **Installation Step:**

① Choose the appropriate wall to install the ceiling plate and thread the cable



- Waterproof rubber is necessary for outdoor application
- 5 Thread the cable and fix inner module to adaptor



 Connect pole and adapter; thread cable and screw up



A&B: Tightening Screw

6 Adjust the view angle of camera



O Install lining and lower dome alternatively to inner module







⑧ Installation complete.



Note: The figure of Speed Dome in "Installation Step" is only for your reference; please adhere to our real products.



### **Order Model:**

DS-1271ZJ-110

#### **Parameter:**

| Model       | DS-1271ZJ-110                             |
|-------------|-------------------------------------------|
|             | Pendent Mounting Bracket for Dome Camera  |
| Parameters  |                                           |
| Appearance  | Hikvision White                           |
| Range of    | Suitable for dome camera pendent mounting |
| Application |                                           |
| Material    | Aluminum Alloy                            |
| Dimension   | Φ150×560mm