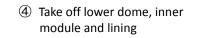

 Connect pole and adapter; thread cable and screw up

A&B: Tightening Screw

6 Adjust the view angle of camera

O Install lining and lower dome alternatively to inner module

⑧ Installation complete.

Note: The figure of Speed Dome in "Installation Step" is only for your reference; please adhere to our real products.