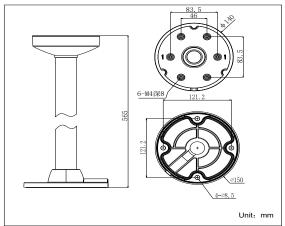

# DS-1271ZJ-140

Pendent Mounting Bracket for

Dome Camera

#### Features:

- Aluminum alloy material with surface spray treatment
- Waterproof design
- Cable hole on bracket makes the feature better
- Design of cap is for convenient wiring

### **Dimension:**



## Model Suitable:

DS-2CC51xxP(N)-VP, DS-2CC51xxP(N)-VPIR, DS-2CC51xxP(N)-VPIRH

# HIKVISION

# Order Model:

DS-1271ZJ-140

### **Parameter:**

| Model      | DS-1271ZJ-140                |
|------------|------------------------------|
|            | Pendent Mounting Bracket for |
| Parameters | Dome Camera                  |
| Appearance | Hikvision White              |
| Material   | Aluminum Alloy               |
| Dimension  | Φ 150X565mm                  |
| Weight     | 1900g                        |

# Notice:

- The bracket should be installed on flat wall
- The wall must be capable of supporting over 3 times as much as the total weight of the camera and the mount.
- The maximum load capacity of the bracket is 4.5KG