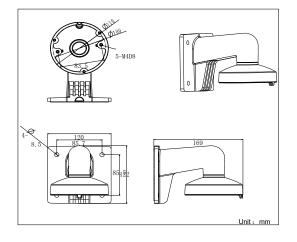

### **Dimension:**

#### **Parameter:**

| Model      | DS-1272ZJ-110             |
|------------|---------------------------|
|            | Wall Mounting Bracket for |
| Parameters | Dome Camera               |
| Appearance | Hikvision White           |
| Material   | Aluminum Alloy            |
| Dimension  | 122×120×169mm             |
| Weight     | 480g                      |