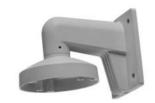

# DS-1272ZJ-110

Wall Mounting Bracket for Mini Dome Camera

### Features:

- Aluminum alloy material with surface spray treatment
- Good feature with the hole of cable entrance
- Better water proof design
- Convenient installation with the design of cap

## **Order Model:**

DS-1272ZJ-110