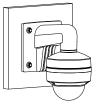

## **Installation Step:**

 Choose the appropriate wall to mount the bracket

dome camera

② Remove the lower dome of the

③ Install the base to the cap, fix the screw and modify the angle of view

④ Install the transparent housing and complete the combination of cap and dome

 Install the combination to the bracket and complete the installation

Note: The figure of Dome in "Installation Step" is only for your reference; please adhere to our real products.