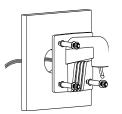

## **Installation Step:**

 Choose the appropriate wall to mount the bracket

dome camera

② Remove the lower dome of the

③ Install the base to the cap, fix the screw and modify the angle of view

④ Install the transparent housing and complete the combination of cap and dome

 Install the combination to the bracket and complete the installation

Note: The figure of Dome in "Installation Step" is only for your reference; please adhere to our real products.