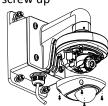

## **Installation Step:**

- (1) Choose the appropriate wall and thread the wire through the waterproof stopper
- (5) Install the combination to the bracket and complete the installation

(2) Fix the bracket to junction box, thread the wire and screw up

(6) Connect the camera wire and fix the camera onto the adapter plate

(3) Install the bowl to the bracket and fix with fastening screw

A: fastening screw (7) Modify the angle of

monitoring, install the transparent cover and screw up

(4) Get off the transparent cover and check the hole site of adapter plate

B: DS-2CS58A1XX,DS-2CD25XX C: DS-2CD71XX

(8) Bracket Installation complete.

Note: The actual bracket may vary from the picture above.