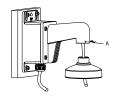

## **Installation Step:**

- (1) Choose the appropriate wall and thread the wire through the waterproof stopper
- (5) Install the combination to the bracket and complete the installation

(2) Fix the bracket to junction box, thread the wire and screw up

(6) Connect the camera wire and fix the camera onto the adapter plate

(3) Install the bowl to the bracket and fix with fastening screw

A: fastening screw (7) Modify the angle of

monitoring, install the transparent cover and screw up