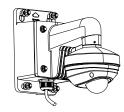

# DS-1272ZJ-120B

Wall Mounting Bracket for Mini Dome Camera (with Junction Box)

## **Dimension:**