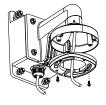

## **Installation Step:**

- (1) Choose the appropriate wall and thread the wire through the waterproof stopper
- (5) Install the combination to the bracket and complete the installation

(2) Fix the bracket to junction box, thread the wire and screw up

(6) Connect the camera wire and fix the camera onto the adapter plate

(3) Install the bowl to the bracket and fix with fastening screw

A: fastening screw (7) Modify the angle of

monitoring, install the transparent cover and screw up

(4) Get off the transparent cover and check the hole site of adapter plate

B: DS-2CS58A1XX,DS-2CD25XX C: DS-2CD71XX

(8) Bracket Installation complete.

Note: The actual bracket may vary from the picture above.