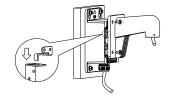

## **Installation Step:**

- (1) Choose the appropriate wall and thread the wire through the waterproof stopper
- (5) Install the combination to the bracket and complete the installation

(2) Fix the bracket to junction box, thread the wire and screw up

(6) Connect the camera wire and fix the camera onto the adapter plate

(3) Install the bowl to the bracket and fix with fastening screw

A: fastening screw (7) Modify the angle of

monitoring, install the transparent cover and screw up

(4) Get off the transparent cover and check the hole site of adapter plate

B: DS-2CS58A1XX,DS-2CD25XX C: DS-2CD71XX

(8) Bracket Installation complete.

Note: The actual bracket may vary from the picture above.