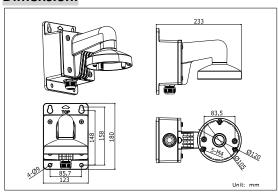

## **Dimension:**

### Parameter:

| Model       | DS-1272ZJ-120B                             |
|-------------|--------------------------------------------|
|             | Wall Mounting Bracket for Mini Dome Camera |
| Parameters  | (with Junction Box)                        |
| Appearance  | Hik White                                  |
| Range of    | Suitable for dome camera wall mounting     |
| Application |                                            |
| Material    | Aluminum Alloy                             |
| Dimension   | 123×180×233mm                              |
| Weight      | 1225g                                      |