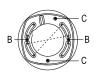

(4) Get off the transparent cover and check the hole site of adapter plate

B: DS-2CS58A1XX,DS-2CD25XX C: DS-2CD71XX

(8) Bracket Installation complete.

Note: The actual bracket may vary from the picture above.