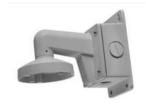

# DS-1272ZJ-120B

Wall Mounting Bracket for Mini Dome Camera (with Junction Box)

#### Features:

- Aluminum alloy material with surface spray treatment
- The outlet hole makes the feature looks better
- Better water proof design
- The matched junction box has the waterproof pad