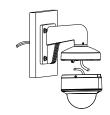

## **Installation Step:**

① Choose the appropriate wall to fix the bracket and wire

A: Cable entry hole

(5) Check the hole site and fix adaptor to cap

② Fix cap to bracket and complete wiring

B: Fastening screw

3 Screw up and fix the cap

Rotate the dome camera moderately and screw up the fastening screw

D: Fastening screw on dome

4 Take adaptor from the case of dome camera

C: Bayonet of adaptor

8 Installation complete