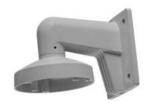

#### Parameter:

| Model       | DS-1273ZJ-130                          |
|-------------|----------------------------------------|
|             | Wall Mounting Bracket for              |
| Parameters  | Dome Camera                            |
| Appearance  | Hik White                              |
| Range of    | Suitable for dome camera wall mounting |
| Application |                                        |
| Material    | Aluminum Alloy                         |
| Dimension   | 132×183.5×228.5mm                      |
| Weight      | 690g                                   |