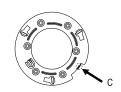

3 Screw up and fix the cap

Rotate the dome camera moderately and screw up the fastening screw

D: Fastening screw on dome

4 Take adaptor from the case of dome camera

C: Bayonet of adaptor

8 Installation complete