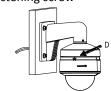

3 Screw up and fix the cap

Rotate the dome camera moderately and screw up the fastening screw

D: Fastening screw on dome

4 Take adaptor from the case of dome camera

C: Bayonet of adaptor

8 Installation complete