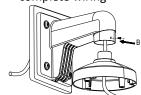

6 Connect the cable and fix dome camera to cap

**Order Model:** 

DS-1273ZJ-130

3 Screw up and fix the cap

Rotate the dome camera moderately and screw up the fastening screw

D: Fastening screw on dome

4 Take adaptor from the case of dome camera

C: Bayonet of adaptor

8 Installation complete