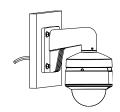

# DS-1273ZJ-130

Wall Mounting Bracket for Dome Camera

Note: The actual bracket may vary from the picture above.