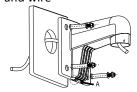

## **Installation Step:**

① Choose the appropriate wall to fix the bracket and wire

A: Cable entry hole

(5) Check the hole site and fix adaptor to cap

② Fix cap to bracket and complete wiring

B: Fastening screw