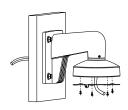

## **Installation Step:**

① Choose the appropriate wall to fix the bracket and wire

A: Cable entry hole

(5) Check the hole site and fix adaptor to cap

② Fix cap to bracket and complete wiring

B: Fastening screw

3 Screw up and fix the cap

Rotate the dome camera moderately and screw up the fastening screw

D: Fastening screw on dome

4 Take adaptor from the case of dome camera

C: Bayonet of adaptor

8 Installation complete