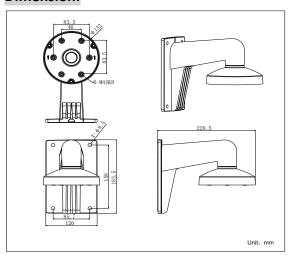

#### **Dimension:**

#### Parameter:

| Model       | DS-1273ZJ-130                          |
|-------------|----------------------------------------|
|             | Wall Mounting Bracket for              |
| Parameters  | Dome Camera                            |
| Appearance  | Hik White                              |
| Range of    | Suitable for dome camera wall mounting |
| Application |                                        |
| Material    | Aluminum Alloy                         |
| Dimension   | 132×183.5×228.5mm                      |
| Weight      | 690g                                   |