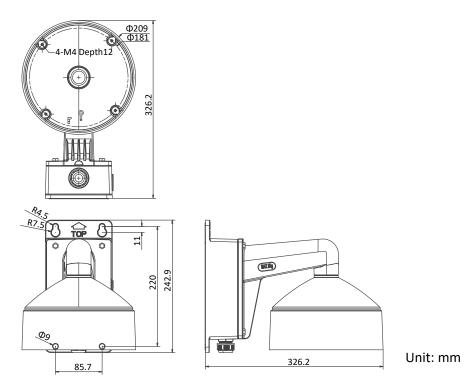

### Dimension

#### Parameters

| Model      | DS-1273ZJ-DM30-B                      |
|------------|---------------------------------------|
|            |                                       |
| Parameters | Wall Mounting Bracket for Dome Camera |
| Appearance | Hikvision White                       |
| Material   | Aluminum Alloy                        |
| Dimension  | Φ209×243×326mm                        |
| Weight     | 2500g                                 |