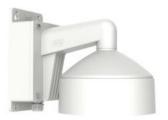

# DS-1273ZJ-DM30-B

Wall Mounting Bracket for Dome Camera

# Features

- Aluminum alloy material with surface spray treatment
- Waterproof design
- Design of cap is for convenient wiring