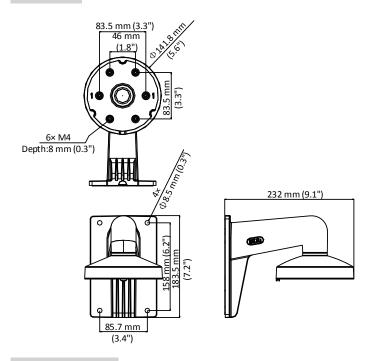

## **Dimension**

# **Parameter**

| Model      | DS-1273ZJ-DM32                                      |
|------------|-----------------------------------------------------|
| Parameters | Wall Mounting Bracket for Dome Camera               |
| Appearance | Hikvision White                                     |
| Material   | Aluminum Alloy                                      |
| Dimension  | Φ 141.8 mm × 183.5 mm × 232 mm (5.6" × 7.2" × 9.1") |
| Weight     | 650 g (1.4 lb.)                                     |