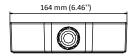

### **Dimension:**

# Parameter:

| Model      | DS-1280ZJ-DM25           |
|------------|--------------------------|
|            | Junction Box for         |
| Parameters | Dome Camera              |
| Appearance | Hikvision White          |
| Material   | Aluminum Alloy           |
| Dimension  | 178.5 mm × 164 mm ×41 mm |
| Weight     | 340 g                    |