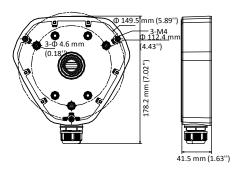

### **Dimension:**

# Parameter:

| Model      | DS-1280ZJ-DM25           |
|------------|--------------------------|
|            | Junction Box for         |
| Parameters | Dome Camera              |
| Appearance | Hikvision White          |
| Material   | Aluminum Alloy           |
| Dimension  | 178.5 mm × 164 mm ×41 mm |
| Weight     | 340 g                    |