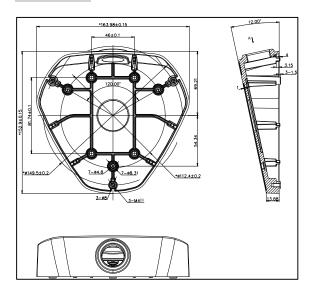

# DS-1281ZJ-DM25

**Inclined Ceiling Mount Bracket for** 

**Dome Camera** 

## **Features:**

- Aluminum alloy material with surface spray treatment
- Cable hole on bracket makes the feature better

# **Dimension:**





# **Order Model:**

DS-1281ZJ-DM25

## Parameter:

| Model      | DS-1281ZJ-DM25                     |
|------------|------------------------------------|
|            | Inclined Ceiling Mount Bracket for |
| Parameters | Dome Camera                        |
| Appearance | Hikvision White                    |
| Material   | Aluminum Alloy                     |
| Dimension  | 153×164×45mm                       |
| Weight     | 300g                               |

## **Notice:**

- The bracket should be installed on flat wall
- Waterproof rubber is necessary for outdoor application
- The wall must be capable of supporting over 3 times as much as the total weight of the camera and the mount.
- The maximum load capacity of the bracket is 4.5KG

Note: The actual dome camera may vary from t