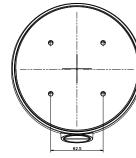

### **Dimension:**

#### Parameter:

| Model      | DS-1281ZJ-M                        |
|------------|------------------------------------|
|            | Inclined Ceiling Mount Bracket for |
| Parameters | Dome Camera                        |
| Appearance | Hikvision White                    |
| Material   | Aluminum Alloy                     |
| Dimension  | Ф 157×165.5×60mm                   |
| Weight     | 586g                               |