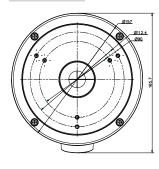

### **Dimension:**

#### Parameter:

| Model      | DS-1281ZJ-M                        |
|------------|------------------------------------|
|            | Inclined Ceiling Mount Bracket for |
| Parameters | Dome Camera                        |
| Appearance | Hikvision White                    |
| Material   | Aluminum Alloy                     |
| Dimension  | Ф 157×165.5×60mm                   |
| Weight     | 586g                               |