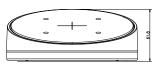

### **Dimension:**

#### Parameter:

| Model      | DS-1281ZJ-M                        |
|------------|------------------------------------|
|            | Inclined Ceiling Mount Bracket for |
| Parameters | Dome Camera                        |
| Appearance | Hikvision White                    |
| Material   | Aluminum Alloy                     |
| Dimension  | Ф 157×165.5×60mm                   |
| Weight     | 586g                               |