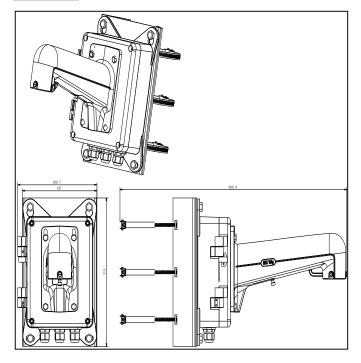

### Dimension:

Note: The actual bracket may vary from the picture above.

#### Parameters:

| Model     | DS-1602ZJ-BOX-POLE                       |
|-----------|------------------------------------------|
| Parameter | Vertical Pole Mount Bracket              |
| Color     | Hikvision white                          |
| Feature   | Suitable for speed dome pendent mounting |
| Material  | Aluminum & Steel                         |
| Dimension | 209.7×314×600.8mm                        |
| Weight    | 6840g                                    |