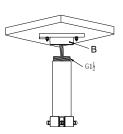

2 Twist and fix the screwed pipe after threading

Note B: Screw hole

④ Fasten the snap joint fixing screw

E : Snap joint fixing screw.