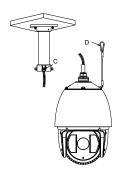

# **Installation steps:**

① Choose the appropriate wall to mount the ceiling, and rubber blanket should be added when assembling outdoors

Note A: Waterproof rubber blanket

3 Fasten the safety rope, thread the line and assemble the speed dome

C: Safety rope hook D: Safety rope