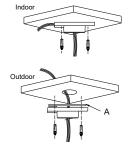

# **Installation steps:**

① Choose the appropriate wall to mount the ceiling, and rubber blanket should be added when assembling outdoors

Note A: Waterproof rubber blanket

3 Fasten the safety rope, thread the line and assemble the speed dome