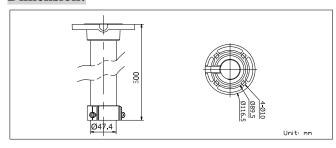

### **Dimension:**

### Parameters:

| Model     | DS-1662ZJ                    |
|-----------|------------------------------|
| Parameter | Pendent Mount (50cm)         |
| Color     | Hik white                    |
| Feature   | Suit for 500mm pendent mount |
| Material  | Aluminum alloy               |
| Dimension | Φ116.5×500mm                 |
| Weight    | 960g                         |