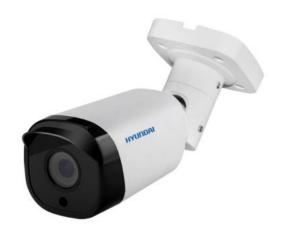

## **KEY FEATURES**

- 4 in 1 bullet camera PRO series with IR illumination of 50 meters, for outdoors
- 1/2.9" Sony CMOS
- · 2MP @ 1080p
- 4 in 1 output with DIP switch (HDCVI / HDTVI / AHD / 960H)
- · Black tempered glass
- 2.7~13.5 mm motorized lens with improved autofocus (synchronous focus)
- ICR
- OSD, AWB, AGC, AES, ATR, 2D-NR, digital WDR
- IP66
- 3AXIS bracket

## **HYU-165N** HYU-165N

4 IN 1 BULLET CAMERA PRO SERIES WITH IR ILLUMINATION OF 50 METERS, FOR OUTDOORS

- 4 in 1 fixed dome with IR illumination of 50 meters
- 1/2.9"Sony CMOS, 2MP
- Digital resolution: 1080p (1920x1080)
- · 4 in 1 output (DIP switch): HDCVI / HDTVI / AHD / 960H
- · Removable mechanical filter
- · Smart IR:5 array led, 50 meters
- 2.7~13.5 mm motorized lens
- · Improved autofocus
- OSD via coaxial (300 meters range)
- · Automatic electronic shutter
- ATE
- · AWB, AGC, 2D-NR, digital WDR
- Working temperature: -10°C ~ +55°C
- IP66
- 3AXIS bracket with wiring passage
- Dimensions: 285 x 105 x 105 mm
- · Power supply: 12V DC (not included)