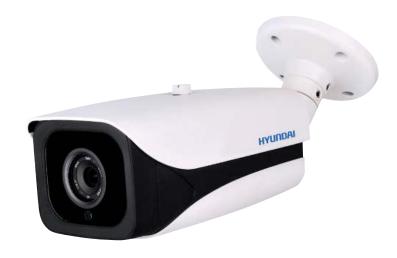

## IP BULLET CAMERA, 4MP WITH POE

#### **FEATURES**

- 4 MP resolution with CMOS sensor
- H.264 and H.265
- IR illumination up to 60 meters
- 2,8 ~ 12 mm motorized lens with autofocus
- WDR, 3D-DNR, motion detection, privacy mask
- 2 way audio
- Integration with other brands by Onvif 2.4, SDK and RTSP
- Compatible with NEXTGEN ZVR/NVR via Onvif
- IP66
- 3 AXIS bracket with wiring holes
- PoE supported
- · Reset button and waterproof cable

#### **CAMERA**

| Image sensor               | 1/3 CMOS, 4 MP                     |
|----------------------------|------------------------------------|
| Effective pixels           | 2592(H) x 1520(V)                  |
| Frames per second          | PAL/NTSC: 12 fps @4MP (2592x1520)  |
| IR illumination            | 4 led a <i>rray</i> : 60 meters    |
| Minimum illumination       | 0 lux IR ON                        |
| LENS                       |                                    |
| Lens                       | 2,8 ~ 12 mm                        |
| Lens type                  | Motorized                          |
| Focus mode                 | Auto                               |
| AUDIO                      |                                    |
| Audio channels             | 1 in / 1 out                       |
| FUNCTIONS                  |                                    |
| Day/night                  | Auto (ICR), Color, B/W             |
| OSD menu                   | Supported                          |
| Backlight compensation     | WDR                                |
| Noise reduction            | 3D-DNR                             |
| Motion detection           | Supported                          |
| Privacy mask               | Supported                          |
| ELECTRICAL & ENVIRONMENTAL |                                    |
| Power supply               | 12V DC                             |
| Power supply in/out        | 12V (to power external microphone) |
| PoE                        | Supported                          |
| Working temperature        | -10°C ~ +60°C                      |
| RH                         | 10% ~ 90% HR                       |
| Protection                 | IP66                               |
| PHYSICAL FEATURES          |                                    |
| Case                       | PVC & metal                        |
| Dimensions                 | 250 x 90 x 75 mm                   |